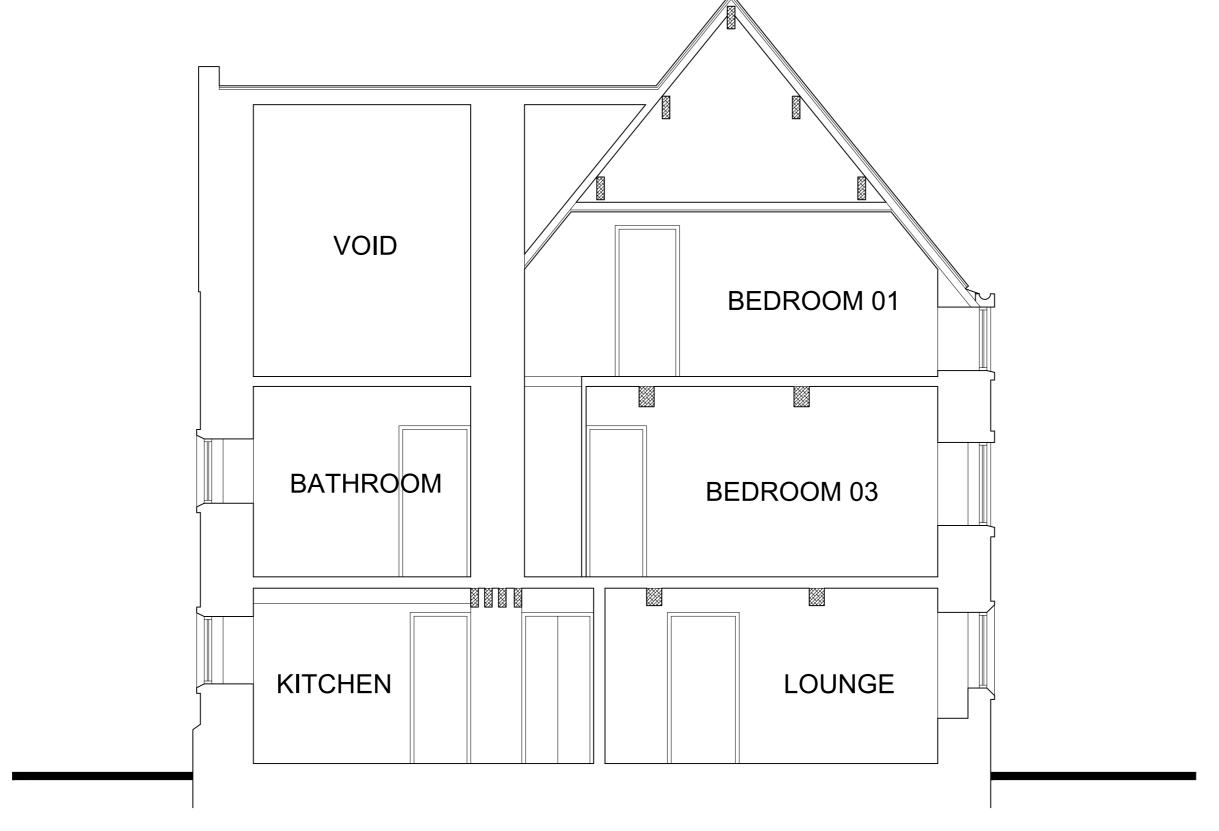

EXISTING SECTION A-A

SCALE: 1:100

PRINGLE HOMES

PROPOSED REPAIR AND REFURBISHMENT WORKS AT CROW TREES FARMHOUSE CROW TREES BROW CHATBURN LANCASHIRE BB7 4AA

Scale
1:50 @ A2 | FEB 2025 | MF

SUNDERLAND PEACOCK ARCHITECTS