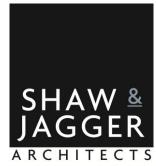

## RE: Condition 3 - Solar Array at Wiswell Manor, Pendleton Road, Wiswell, BB79BZ

The below images illustrate the oak cladding and grey metal profile roofing that are to be used on site:

Image 1 and 2 — similar shed by proposed supplier. Boarding in natural Oak as image 2 (above right)