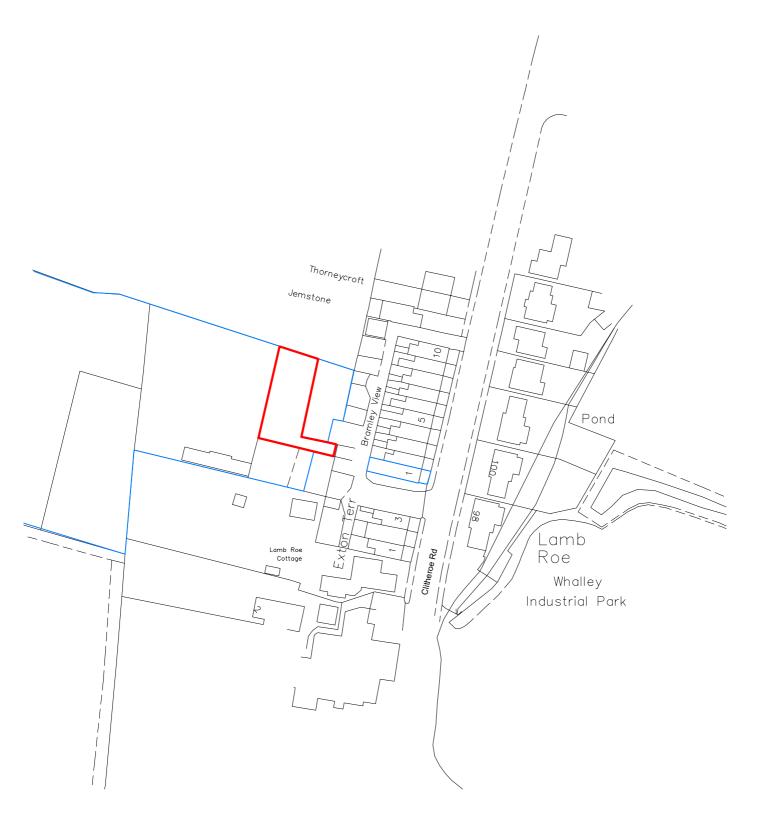

60 10 20 30 40 50 70 80 90 100 110 120 1:1250

Title: 1 Bramley View Barrow Clitheroe BB7 9AL

Client: Mr Jackson Project No: JACK/01 - Dwg 01 Scale: 1:1250 @ A4 Date: 29.05.25 Drawn: DP Amendments: