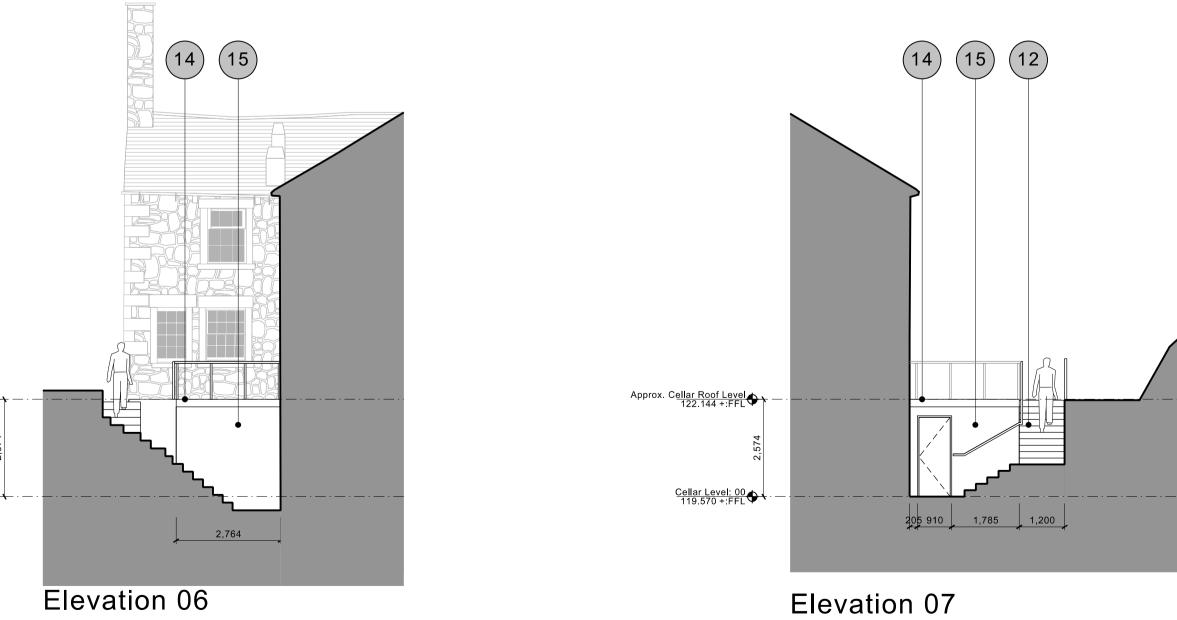

Elevation 04 (North Facing)

Approx. C<u>ellar Roof Level</u> 122.144 +:FFL

Approx. <u>Cellar Level: 00</u> 119.570 +:FFL

Elevation 05

opyright of this drawing is vested in 5plus Architect and it must not be copied or reproduced without written consent gured dimensions only are to be taken from this drawing. DO NOT SCALE OFF THIS DRAWING ..... IF IN DOUBT >~ All contractors must visit the site and be responsible for taking and checking all dimensions 5plus architects are to be advised of any variation between drawings and site conditions. Electronic data/ drawings issued as 'read only' and should not be interrogated for measurement. All dimensions and levels should be 'read only' from those values stated in text, on the drawings KEY PLAN:

Note: Existing roof and windows to be repaired, with like for like materials, or replaced to match existing.

Key

- (01)Sandstone to match existing
- 02 Dressed sandstone surround/lintel
- (03) Timber framed glazed unit
- (04) Aluminium SSG curtain walling system
- 05 Clerestory glazing to match adjacent glazed curtain walling
- 06 Glazed rooflight
- (07) Slate to match existing
- (08) Lead clad roof edge
- 09 Timber pivot door set within SSG system
- (10)Recessed lead panel
- Glazed lean-to roof and associated elevation. (11)
- 12 Proposed stepped access & balustrade to cellar and kitchen
- (13) Proposed escape door
- 14 Sedum roof
- 15 Render
- (16) Timber cladding