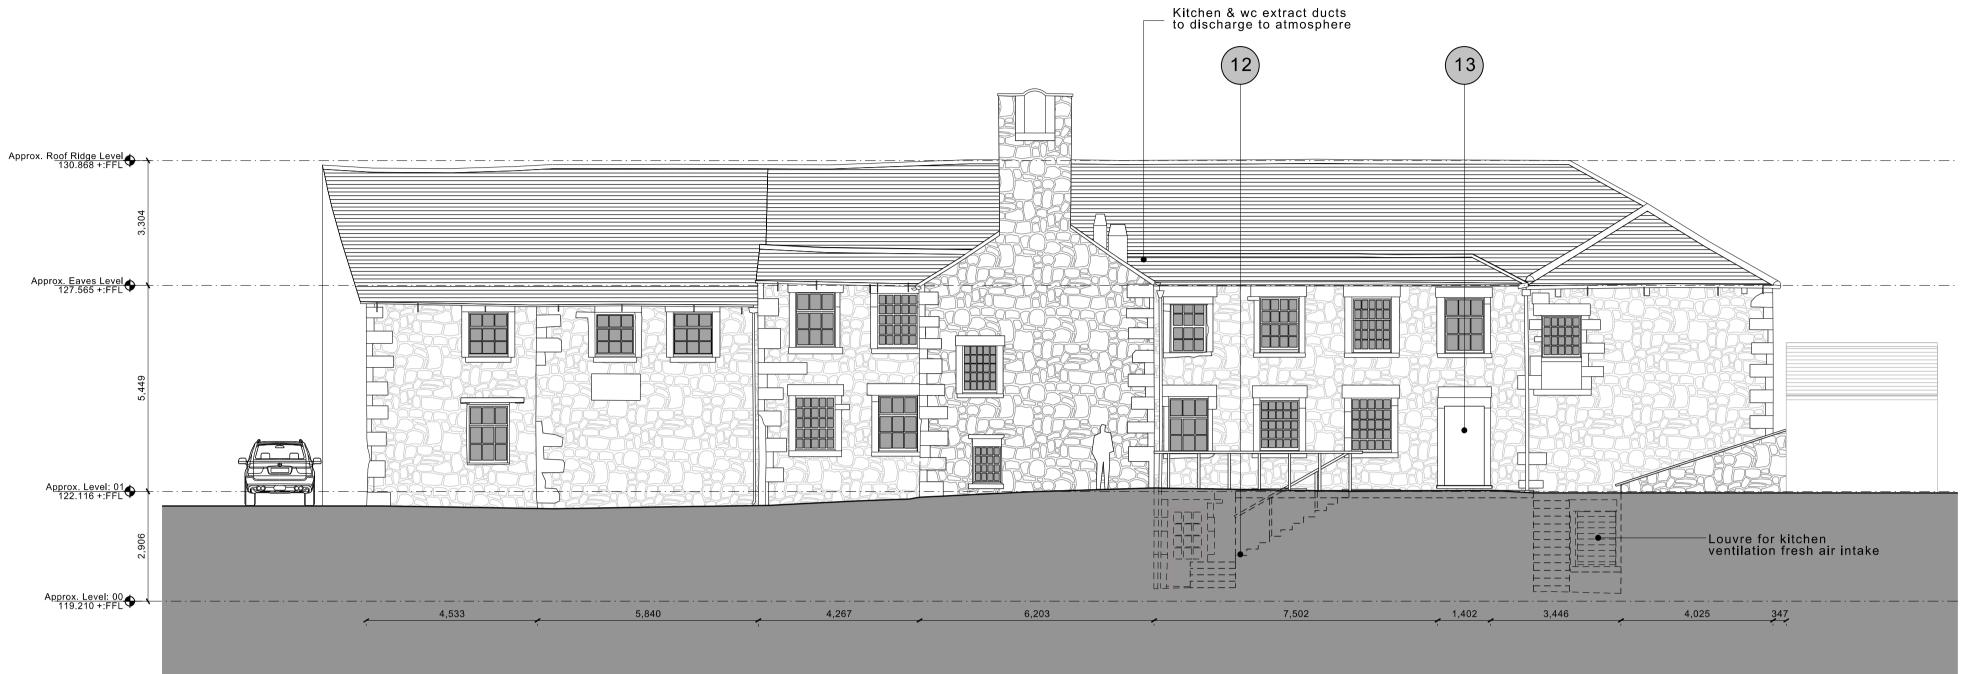

Note: Existing roof and windows to be repaired, with like for like materials, or replaced to match existing.

Key

- (01)Sandstone to match existing
- 02 Dressed sandstone surround/lintel
- (03) Timber framed glazed unit
- (04) Aluminium SSG curtain walling system
- 05 Clerestory glazing to match adjacent glazed curtain walling
- 06 Glazed rooflight
- (07) Slate to match existing
- (08) Lead clad roof edge
- 09 Timber pivot door set within SSG system
- (10)Recessed lead panel
- Glazed lean-to roof and associated elevation. (11)
- 12 Proposed stepped access & balustrade to cellar and kitchen
- (13) Proposed escape door
- 14 Sedum roof
- 15 Render
- (16) Timber cladding