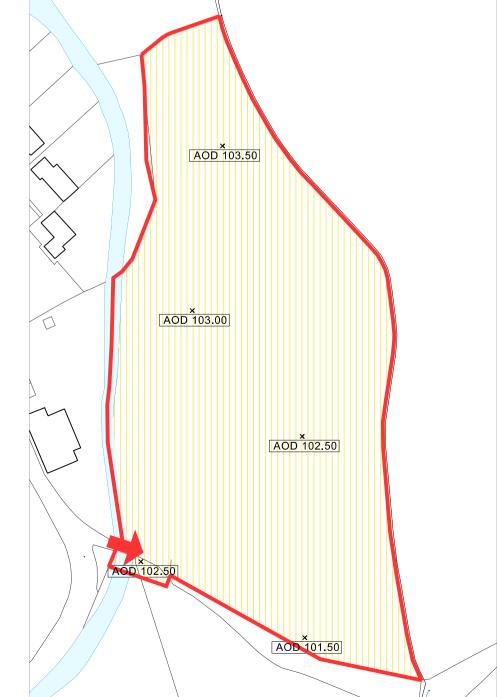

Proposed Access Point

Indicative location of access route into site. Access levels to fall 1:13 from highest point shown. Levels to fall 1:20 into site from road as indicated.

| <b>5</b> plus arc                                   | chitects        | <b>S</b>   | 4th Floor<br>The Hive<br>47 Lever Street<br>Manchester<br>M1 1FN<br>+44 (0)161 228 0211 |
|-----------------------------------------------------|-----------------|------------|-----------------------------------------------------------------------------------------|
| PROJECT: Chipping Masterplan TITLE: Parameters Plan | า               | \          | www.5plusarchitects.com                                                                 |
| SCALE:                                              | ORIGIN DATE:    | DRAWN:     | CHECKED:                                                                                |
| 1:1250 A1                                           | 16.08.13        | JDH        | JM                                                                                      |
| stat <b>us:</b><br>Planning                         |                 |            |                                                                                         |
| PROJECT DRAWING NO:                                 |                 |            | REV:                                                                                    |
| 05024 _MP_00_102                                    |                 |            | Α                                                                                       |
| Architecture I Mast                                 | erplanning l Ir | nteriors I | Graphics I Branding                                                                     |