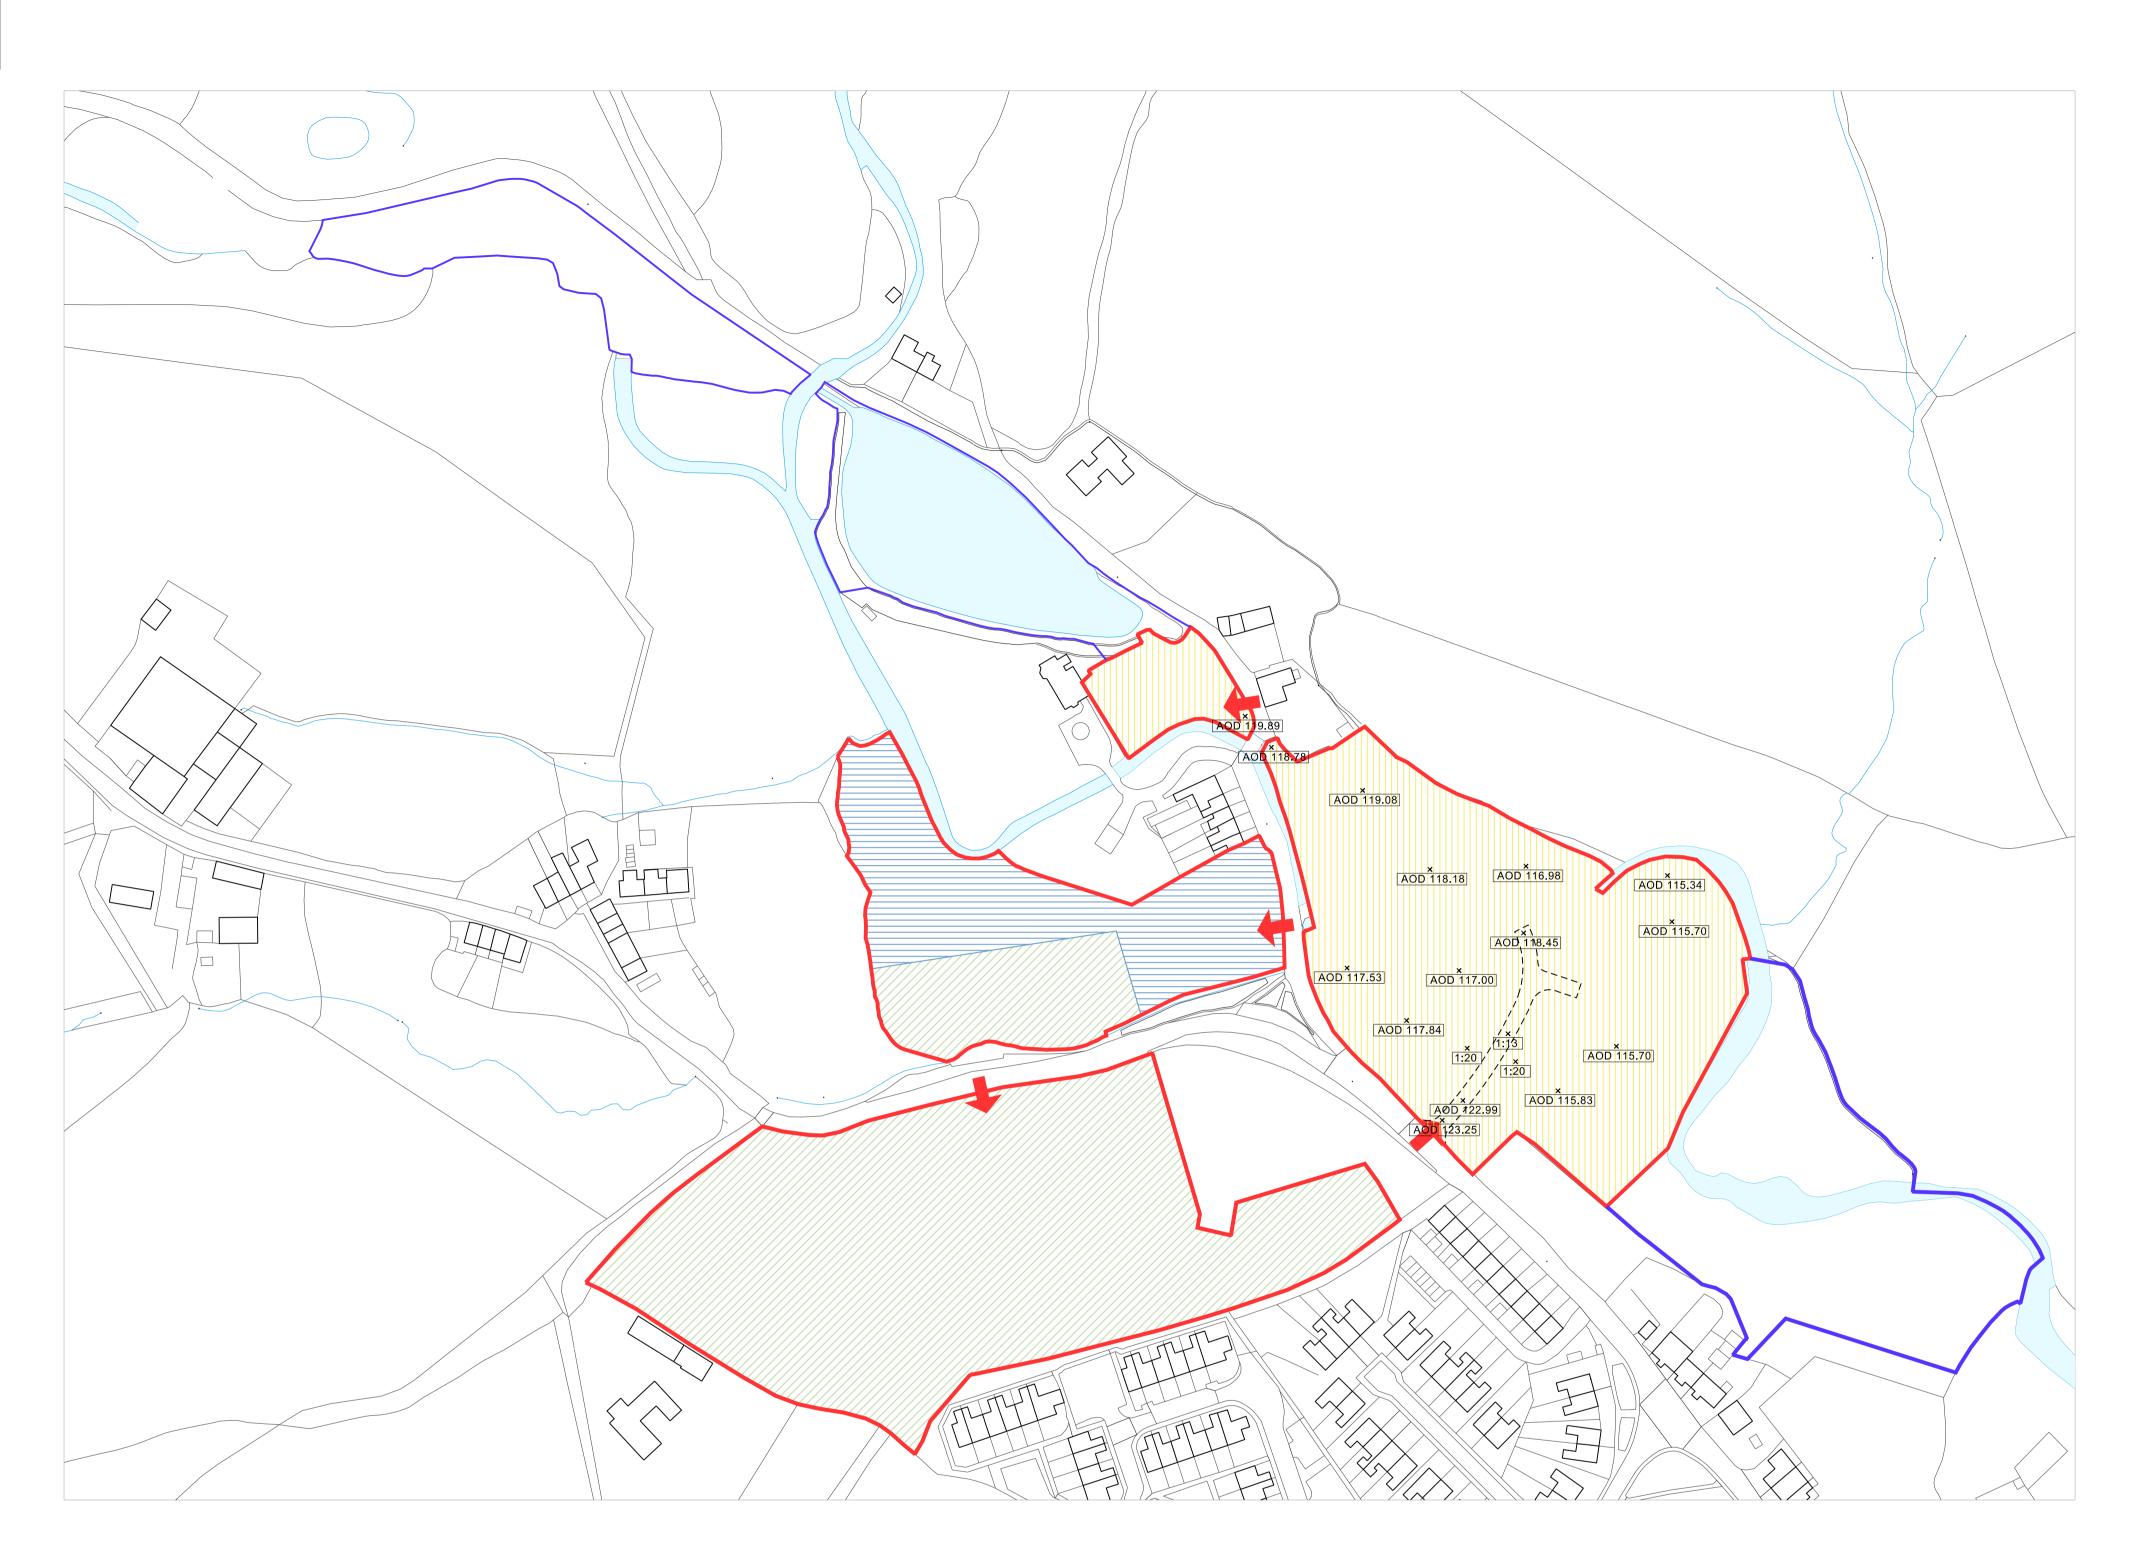

Additional Land in Ownership of Applicant

A3, A4, C1, D1, D2
Max. height: 3 storeys, 12metres

C3 Dwelling Houses
Max. height: 2.5 storeys, 9metres

Area to be retained from built form (This area falls largely within the Kirk Mill Conservation Area)

Proposed Access Point

Indicative location of access route into site. Access levels to fall 1:13 from highest point shown. Levels to fall 1:20 into site from road as indicated.

| <b>5</b> plus arc                                   | chitects        | <b>S</b>   | 4th Floor<br>The Hive<br>47 Lever Street<br>Manchester<br>M1 1FN<br>+44 (0)161 228 0211 |
|-----------------------------------------------------|-----------------|------------|-----------------------------------------------------------------------------------------|
| PROJECT: Chipping Masterplan TITLE: Parameters Plan | า               | \          | www.5plusarchitects.com                                                                 |
| SCALE:                                              | ORIGIN DATE:    | DRAWN:     | CHECKED:                                                                                |
| 1:1250 A1                                           | 16.08.13        | JDH        | JM                                                                                      |
| stat <b>us:</b><br>Planning                         |                 |            |                                                                                         |
| PROJECT DRAWING NO:                                 |                 |            | REV:                                                                                    |
| 05024 _MP_00_102                                    |                 |            | Α                                                                                       |
| Architecture I Mast                                 | erplanning l Ir | nteriors I | Graphics I Branding                                                                     |