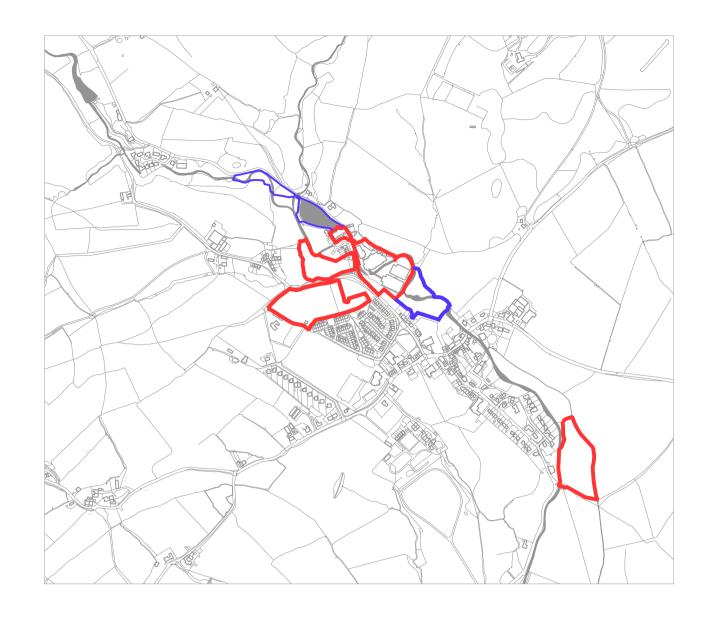

Application Site Boundary

Additional Land in Ownership of Applicant

 Kirk Mill please refer to: B1 Drawing Series - The Mill

- 2. Main Mills Complex please refer to:
  B2 Drawing Series The Barn
  B3 Drawing Series New Hotel/Spa
  B4 Drawing Series Trailhead
  B5 Drawing Series Wedding Venue
  B7 Drawing Series Kids Club
  B8 Drawing Series Plant Building
- 3. The Hive (Land off Church Raike/Malt Kiln Brow)
- 4. Malt Kiln House and Surrounding Land
- New Cricket Pitch Site please refer to: B6 Drawing Series - Cricket Pavilion