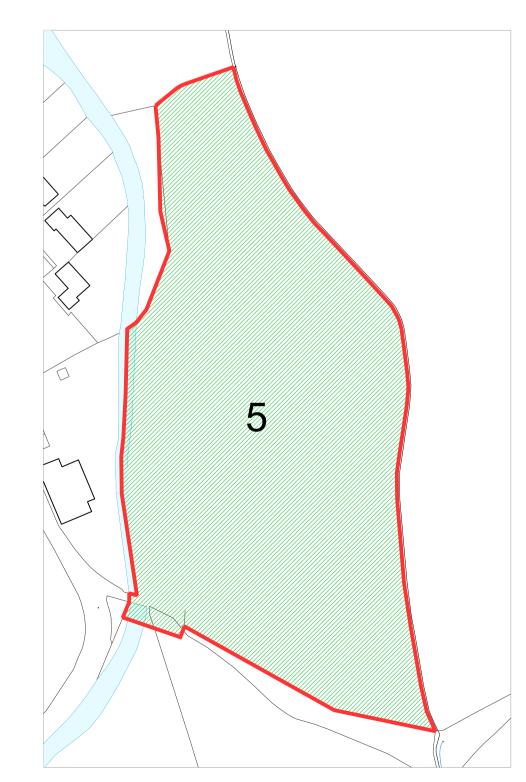

Application Site Boundary

Additional Land in Ownership of Applicant

 Kirk Mill please refer to: B1 Drawing Series - The Mill

- 2. Main Mills Complex please refer to:
  B2 Drawing Series The Barn
  B3 Drawing Series New Hotel/Spa
  B4 Drawing Series Trailhead
  B5 Drawing Series Wedding Venue
  B7 Drawing Series Kids Club
  B8 Drawing Series Plant Building
- 3. The Hive (Land off Church Raike/Malt Kiln Brow)
- 4. Malt Kiln House and Surrounding Land
- New Cricket Pitch Site please refer to: B6 Drawing Series - Cricket Pavilion