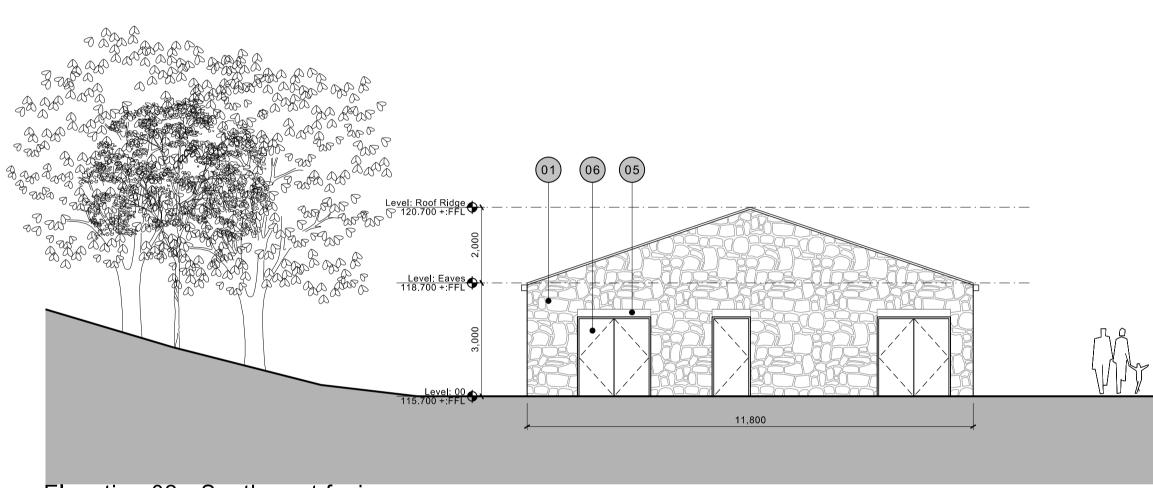

Elevation 01 - North-east facing

Elevation 02 - South-east facing

Elevation 03 - South-west facing

Elevation 04 - North-west facing

02 Render

03 Slate

- 04 Timber louvres in natural finish
- 05 Dressed sandstone lintel
- 06 Timber framed louvre door in natural finish
- 07 Alumniniuim flashing