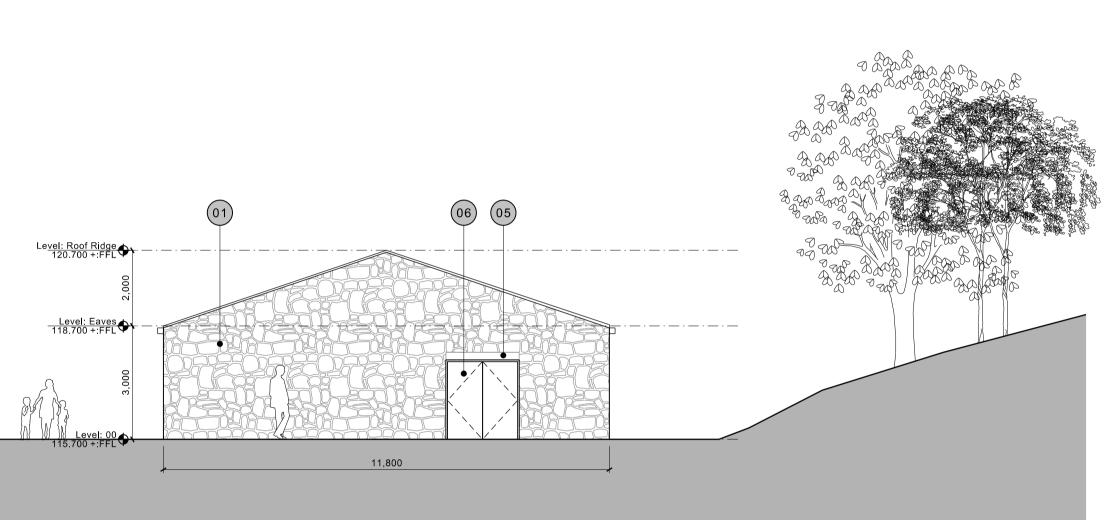

Elevation 01 - North-east facing

Elevation 02 - South-east facing

Elevation 03 - South-west facing

Elevation 04 - North-west facing

02 Render

03 Slate

- 04 Timber louvres in natural finish
- 05 Dressed sandstone lintel
- 06 Timber framed louvre door in natural finish
- 07 Alumniniuim flashing