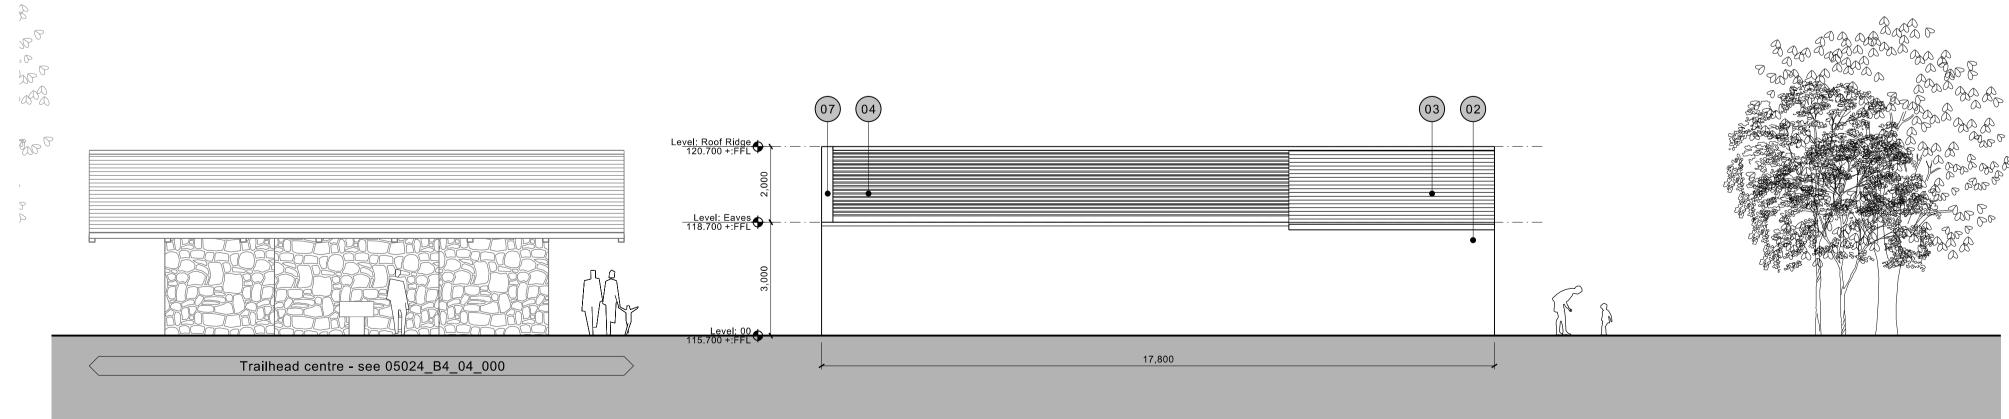

Elevation 01 - North-east facing

Elevation 02 - South-east facing

Elevation 03 - South-west facing

Elevation 04 - North-west facing

02 Render

03 Slate

- 04 Timber louvres in natural finish
- 05 Dressed sandstone lintel
- 06 Timber framed louvre door in natural finish
- 07 Alumniniuim flashing