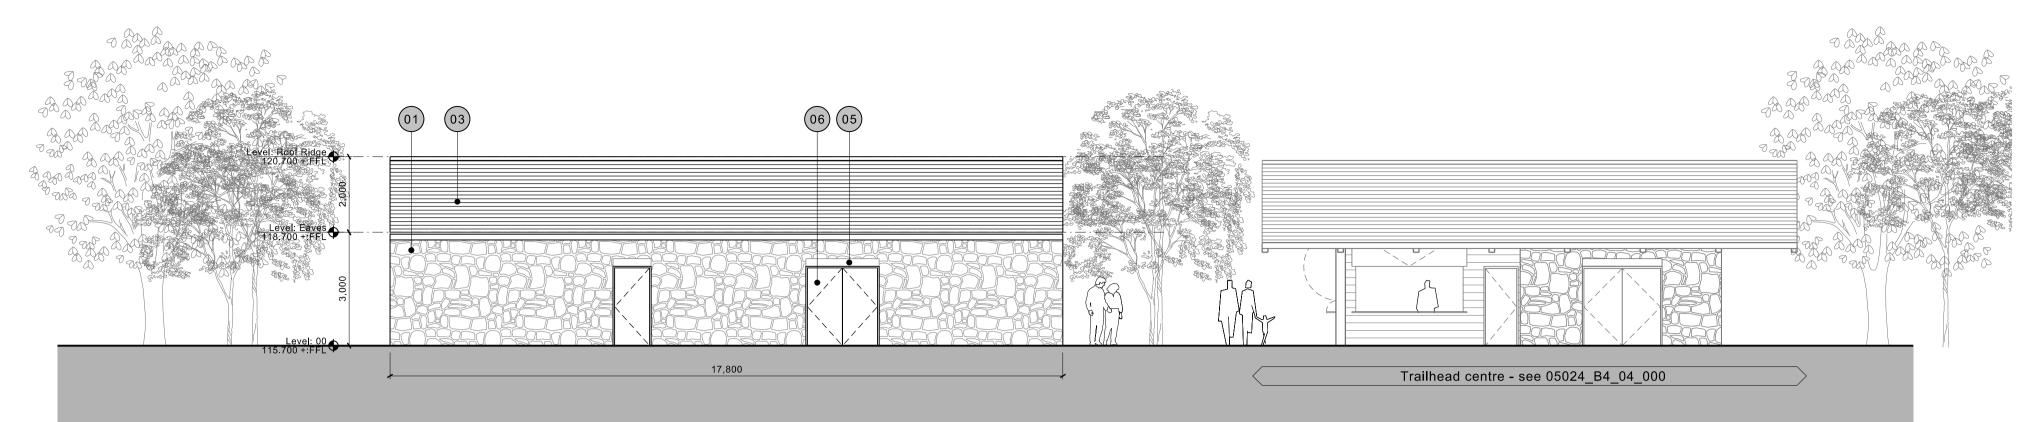

Elevation 01 - North-east facing

Elevation 02 - South-east facing

Elevation 03 - South-west facing

Elevation 04 - North-west facing

02 Render

03 Slate

- 04 Timber louvres in natural finish
- 05 Dressed sandstone lintel
- 06 Timber framed louvre door in natural finish
- 07 Alumniniuim flashing