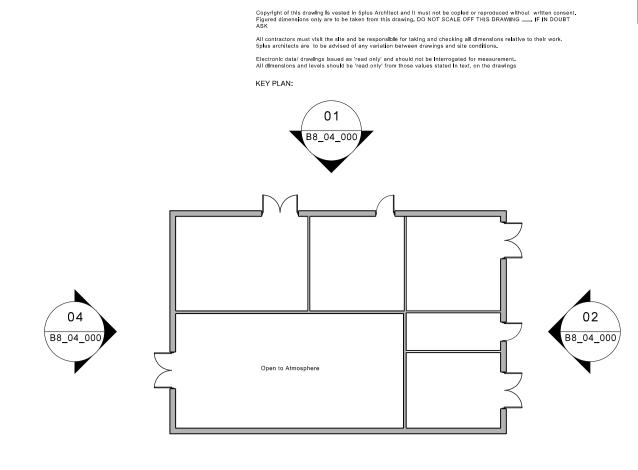

Elevation 01 - North-east facing

Elevation 02 - South-east facing

Elevation 03 - South-west facing

Elevation 04 - North-west facing

02 Render

03 Slate

- 04 Timber louvres in natural finish
- 05 Dressed sandstone lintel
- 06 Timber framed louvre door in natural finish
- 07 Alumniniuim flashing