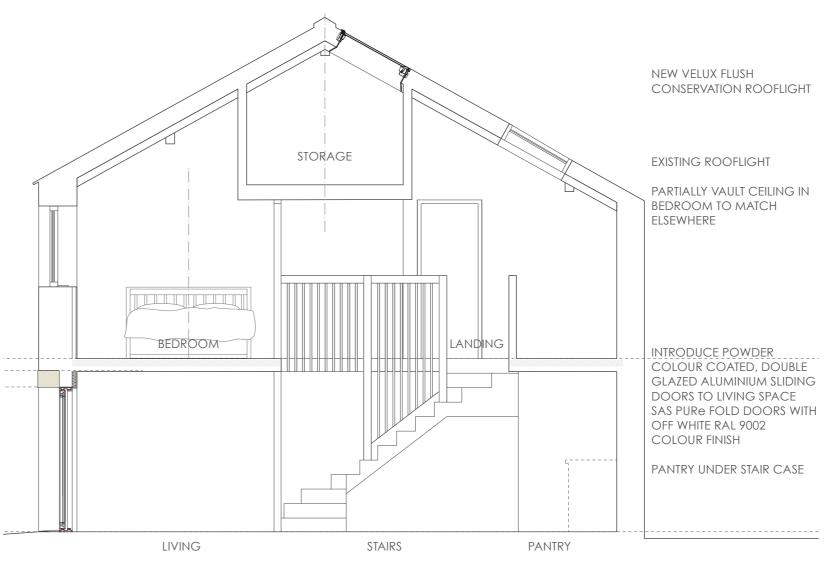

## LONG SECTION THROUGH ANNEX

Scale 1:50

SHORT SECTION THROUGH ANNEX

Scale 1:50

THIS DRAWING IS THE PROPERTY OF NORTH WEST DESIGN COLLECTIVE. COPYRIGHT IS RESERVED BY THEM AND THE DRAWING IS ISSUED ON CONDITION THAT IT IS NOT COPIED EITHER WHOLLY OR IN PART WITHOUT THE CONSENT IN WRITING OF NORTH WEST DESIGN COLLECTIVE.