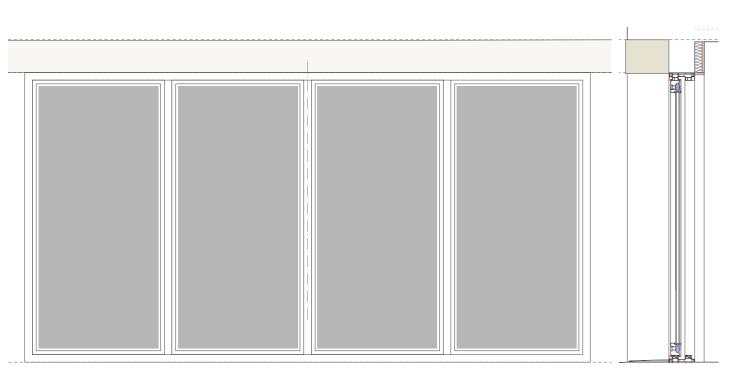

## SOUTH ELEVATION - LARGE FORMAT DOORS

Scale 1:25

**SOUTH ELEVATION - INFILL WINDOW TO STAIRS**Scale 1:25

**SOUTH ELEVATION - TIMBER ENTRANCE DOOR AND SIDE LIGHT** Scale 1:25