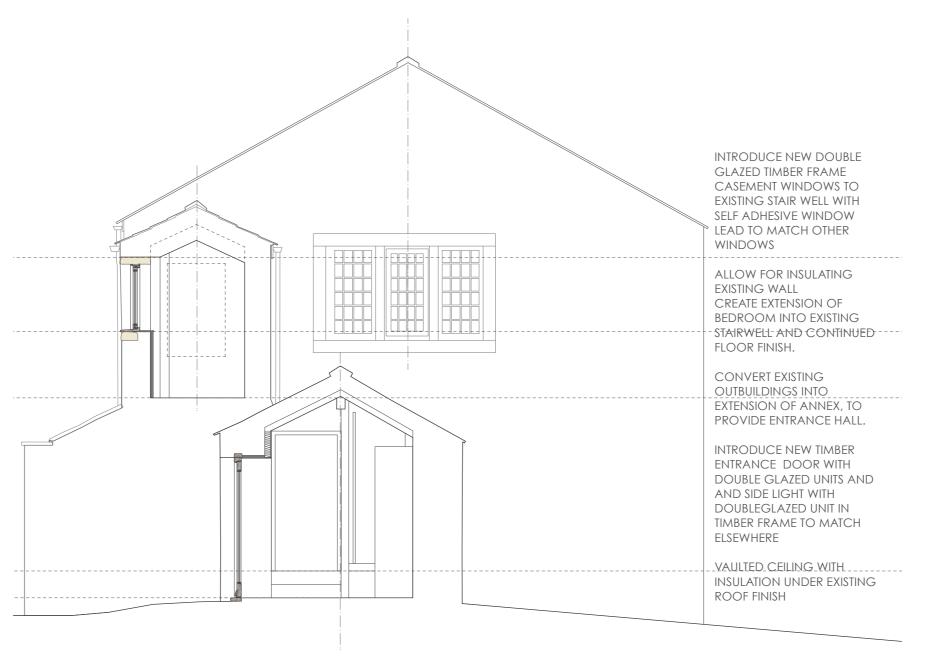

## LONG SECTION THROUGH ANNEX

Scale 1:50

SHORT SECTION THROUGH ANNEX

Scale 1:50

THIS DRAWING IS THE PROPERTY OF NORTH WEST DESIGN COLLECTIVE. COPYRIGHT IS RESERVED BY THEM AND THE DRAWING IS ISSUED ON CONDITION THAT IT IS NOT COPIED EITHER WHOLLY OR IN PART WITHOUT THE CONSENT IN WRITING OF NORTH WEST DESIGN COLLECTIVE.