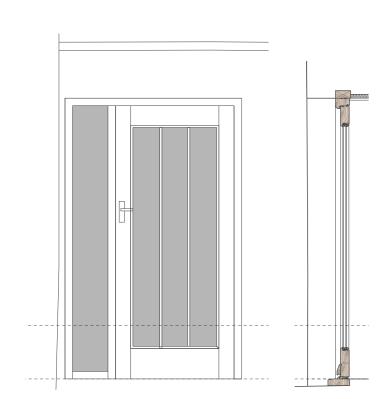

## SOUTH ELEVATION - LARGE FORMAT DOORS

Scale 1:25

**SOUTH ELEVATION - INFILL WINDOW TO STAIRS**Scale 1:25

**SOUTH ELEVATION - TIMBER ENTRANCE DOOR AND SIDE LIGHT** Scale 1:25