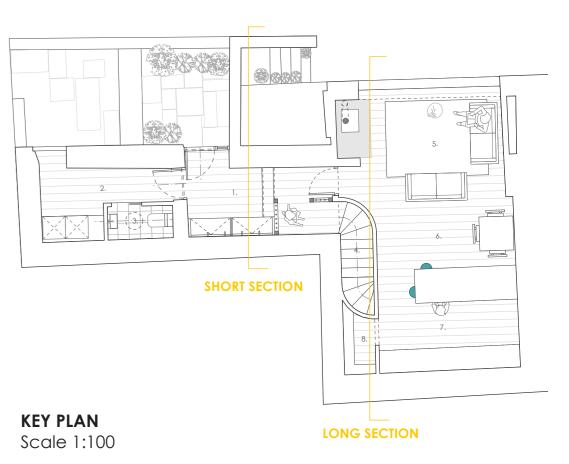

## LONG SECTION THROUGH ANNEX

Scale 1:50

SHORT SECTION THROUGH ANNEX

Scale 1:50

THIS DRAWING IS THE PROPERTY OF NORTH WEST DESIGN COLLECTIVE. COPYRIGHT IS RESERVED BY THEM AND THE DRAWING IS ISSUED ON CONDITION THAT IT IS NOT COPIED EITHER WHOLLY OR IN PART WITHOUT THE CONSENT IN WRITING OF NORTH WEST DESIGN COLLECTIVE.