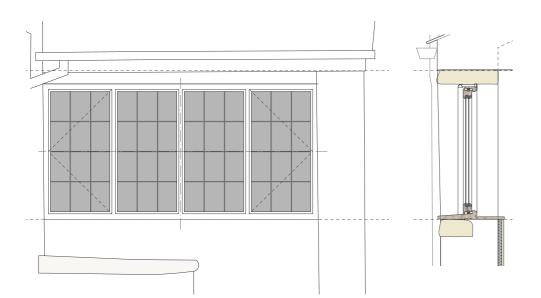

## SOUTH ELEVATION - LARGE FORMAT DOORS

Scale 1:25

**SOUTH ELEVATION - INFILL WINDOW TO STAIRS**Scale 1:25

**SOUTH ELEVATION - TIMBER ENTRANCE DOOR AND SIDE LIGHT** Scale 1:25