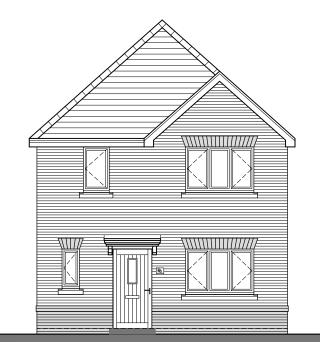

# HOUSE TYPE BOOKLET

Land at Mitton Road, WHALLEY August 2021

GROUND FLOOR PLAN

GE

FRONT ELEVATION

REAR ELEVATION

SIDE ELEVATION

### Part M4(2) Compliant house type

The Copyright of this drawing belongs to Prospect (GB) Ltd. and shall not be used or reproduced in any form without its express permission.

| D<br>C<br>B<br>A | 15/07/21<br>11/06/21<br>13/05/21 | Wall opposite wc amended to 1050mm distance<br>Revised ground floor layout. Roof amended<br>Sales comments, removed st to make long WDrobe | RM<br>RM<br>RM |
|------------------|----------------------------------|--------------------------------------------------------------------------------------------------------------------------------------------|----------------|
| A<br>Rev         |                                  | Revised to working drawing<br>Revision                                                                                                     | RM             |
|                  | wing Title                       |                                                                                                                                            | rittea         |