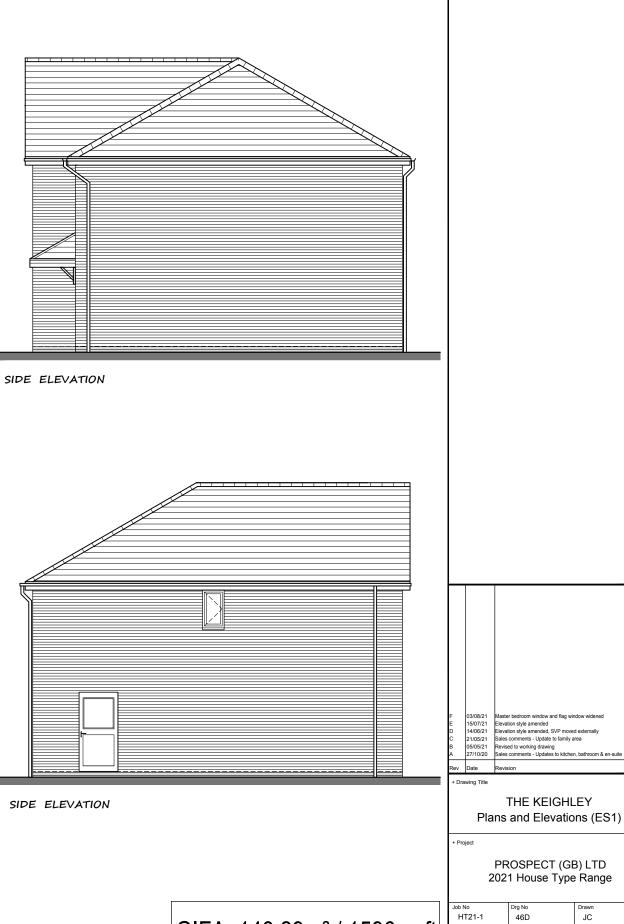

### THE CROSTON Plans and Elevations (ES1)

Drawing Title

| E D C B A | 03/08/21<br>15/07/21<br>16/06/21<br>06/05/21<br>27/10/20 | Amendments to roof<br>ES2 amended<br>Boxing in removed in en-suite & lounge<br>Revised to working drawing<br>Sales comments - Window added to en-suite | JC<br>RM<br>RM<br>JC |
|-----------|----------------------------------------------------------|--------------------------------------------------------------------------------------------------------------------------------------------------------|----------------------|
| Rev       | Date                                                     | Revision                                                                                                                                               | Initial              |