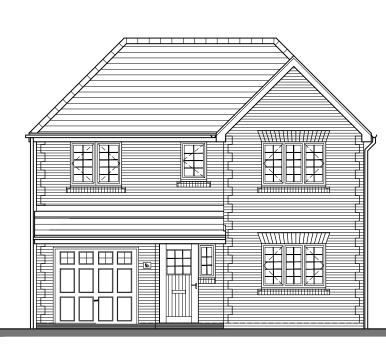

### THE WHALLEY Plans and Elevations (ES1)

Drawing Title

| G<br>F<br>E<br>D<br>C<br>B<br>A | 19/08/21<br>22/07/21<br>14/05/21<br>21/05/21<br>05/05/21<br>27/01/21<br>27/10/20 | Roof profile and bed 2 window amended<br>Upstairs layout adjusted for M4(2)<br>Upstairs layout amendments, bathroom, bed 2 & 4<br>Sales comments -Update family space<br>Updated to working drawing<br>GIFA Corrected<br>Sales comments - Updates to bathroom | JC<br>RM<br>RM<br>RM<br>RM<br>JC |
|---------------------------------|----------------------------------------------------------------------------------|---------------------------------------------------------------------------------------------------------------------------------------------------------------------------------------------------------------------------------------------------------------|----------------------------------|
| Rev                             | Date                                                                             | Revision                                                                                                                                                                                                                                                      | Initial                          |