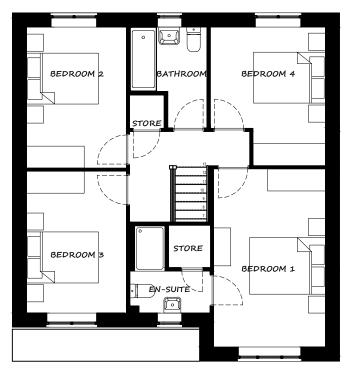

### THE WHALLEY Plans and Elevations (ES1)

Drawing Title

| G<br>F<br>E<br>D<br>C<br>B<br>A | 19/08/21<br>22/07/21<br>14/05/21<br>21/05/21<br>05/05/21<br>27/01/21<br>27/10/20 | Roof profile and bed 2 window amended<br>Upstairs layout adjusted for M4(2)<br>Upstairs layout amendments, bathroom, bed 2 & 4<br>Sales comments -Update family space<br>Updated to working drawing<br>GIFA Corrected<br>Sales comments - Updates to bathroom | JC<br>RM<br>RM<br>RM<br>RM<br>JC |
|---------------------------------|----------------------------------------------------------------------------------|---------------------------------------------------------------------------------------------------------------------------------------------------------------------------------------------------------------------------------------------------------------|----------------------------------|
| Rev                             | Date                                                                             | Revision                                                                                                                                                                                                                                                      | Initial                          |