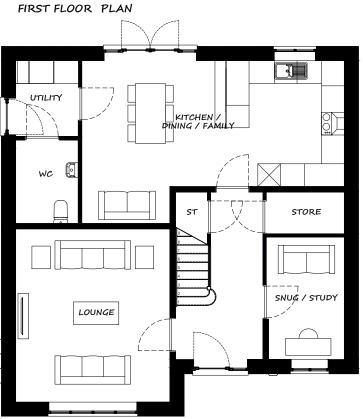

| D<br>C<br>B<br>A                                              | 03/08/21<br>11/06/21<br>14/05/21<br>06/05/21 | Bed 3 and landing windows amended<br>First floor walk in wdrobe changed to office space<br>Sales comments to remove window in dining area<br>Revised to working drawing | JC<br>RM<br>RM<br>RM |
|---------------------------------------------------------------|----------------------------------------------|-------------------------------------------------------------------------------------------------------------------------------------------------------------------------|----------------------|
| Rev                                                           | Date                                         | Revision                                                                                                                                                                | Initial              |
| * Drawing Title<br>THE EDMONTON<br>Plans and Elevations (ES2) |                                              |                                                                                                                                                                         |                      |
| + Project                                                     |                                              |                                                                                                                                                                         |                      |
| PROSPECT (GB) LTD<br>2021 House Type Range                    |                                              |                                                                                                                                                                         |                      |

Job No HT21-2

Drg No 33D

 Scale
 Date

 1:100 @ A3
 Oct 2020

Drawn JC

<sub>Stage</sub> Planning

Rev D

Part M4(1) Compliant house type