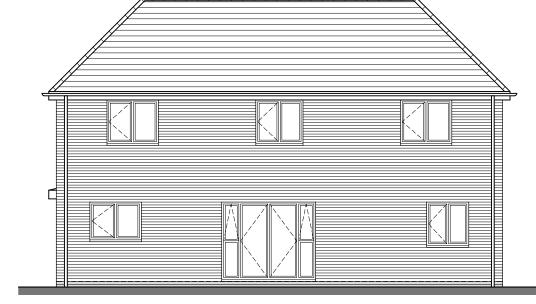

| D<br>C<br>B<br>A                                              | 03/08/21<br>11/06/21<br>14/05/21<br>06/05/21 | Bed 3 and landing windows amended<br>First floor walk in wdrobe changed to office space<br>Sales comments to remove window in dining area<br>Revised to working drawing | JC<br>RM<br>RM<br>RM |
|---------------------------------------------------------------|----------------------------------------------|-------------------------------------------------------------------------------------------------------------------------------------------------------------------------|----------------------|
| Rev                                                           | Date                                         | Revision                                                                                                                                                                | Initial              |
| * Drawing Title<br>THE EDMONTON<br>Plans and Elevations (ES2) |                                              |                                                                                                                                                                         |                      |
| + Project                                                     |                                              |                                                                                                                                                                         |                      |
| PROSPECT (GB) LTD<br>2021 House Type Range                    |                                              |                                                                                                                                                                         |                      |

Job No HT21-2

Drg No 33D

 Scale
 Date

 1:100 @ A3
 Oct 2020

Drawn JC

<sub>Stage</sub> Planning

Rev D

Part M4(1) Compliant house type