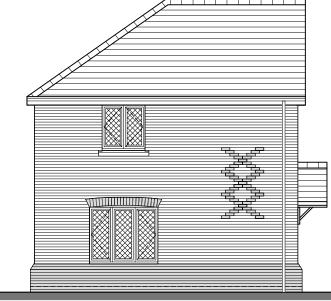

# HOUSE TYPE BOOKLET

Land at Mitton Road, WHALLEY August 2021

GROUND FLOOR PLAN

GE

FRONT ELEVATION

REAR ELEVATION

SIDE ELEVATION

### Part M4(2) Compliant house type

The Copyright of this drawing belongs to Prospect (GB) Ltd. and shall not be used or reproduced in any form without its express permission.

| D<br>C<br>B<br>A | 15/07/21<br>11/06/21<br>13/05/21 | Wall opposite wc amended to 1050mm distance<br>Revised ground floor layout. Roof amended<br>Sales comments, removed st to make long WDrobe | RM<br>RM<br>RM |
|------------------|----------------------------------|--------------------------------------------------------------------------------------------------------------------------------------------|----------------|
| A<br>Rev         |                                  | Revised to working drawing<br>Revision                                                                                                     | RM             |
|                  | wing Title                       |                                                                                                                                            | rittea         |

# THE BARTON

## Plans and Elevations (ES2)