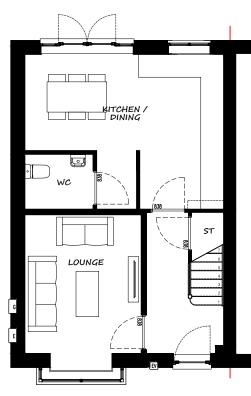

### THE WHALLEY Plans and Elevations (ES1)

Drawing Title

| G<br>F<br>E<br>D<br>C<br>B<br>A | 19/08/21<br>22/07/21<br>14/05/21<br>21/05/21<br>05/05/21<br>27/01/21<br>27/10/20 | Roof profile and bed 2 window amended<br>Upstairs layout adjusted for M4(2)<br>Upstairs layout amendments, bathroom, bed 2 & 4<br>Sales comments -Update family space<br>Updated to working drawing<br>GIFA Corrected<br>Sales comments - Updates to bathroom | JC<br>RM<br>RM<br>RM<br>RM<br>JC |
|---------------------------------|----------------------------------------------------------------------------------|---------------------------------------------------------------------------------------------------------------------------------------------------------------------------------------------------------------------------------------------------------------|----------------------------------|
| Rev                             | Date                                                                             | Revision                                                                                                                                                                                                                                                      | Initial                          |

coof profile and bed 2 window amende pstairs layout adjusted for M4(2) pstairs layout amendments, bathroom ales comments -Update family space

idated to working drawing FA Corrected les comments - Updates to bathroo