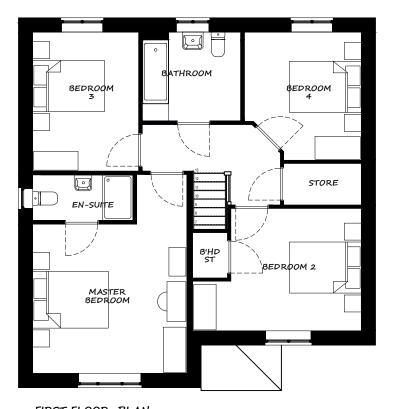

### THE CROSTON Plans and Elevations (ES1)

Drawing Title

| E D C B A | 03/08/21<br>15/07/21<br>16/06/21<br>06/05/21<br>27/10/20 | Amendments to roof<br>ES2 amended<br>Boxing in removed in en-suite & lounge<br>Revised to working drawing<br>Sales comments - Window added to en-suite | JC<br>RM<br>RM<br>JC |
|-----------|----------------------------------------------------------|--------------------------------------------------------------------------------------------------------------------------------------------------------|----------------------|
| Rev       | Date                                                     | Revision                                                                                                                                               | Initial              |

FRONT ELEVATION

SIDE ELEVATION

REAR ELEVATION

SIDE ELEVATION

| E<br>D<br>C<br>B<br>A                        | 03/08/21<br>15/07/21<br>16/06/21<br>06/05/21<br>27/10/20<br>Date | Amendments to roof<br>ES2 amended<br>Boxing in removed in en-suite<br>Revised to working drawing<br>Sales comments - Window add<br>Revision |                   | JC<br>RM<br>RM<br>JC |  |
|----------------------------------------------|------------------------------------------------------------------|---------------------------------------------------------------------------------------------------------------------------------------------|-------------------|----------------------|--|
|                                              | wing Title                                                       | r                                                                                                                                           |                   |                      |  |
| THE CROSTON<br>Plans and Elevations (ES2)    |                                                                  |                                                                                                                                             |                   |                      |  |
| + Pro                                        | + Project                                                        |                                                                                                                                             |                   |                      |  |
| PROSPECT (GB) LTD<br>STANDARD HOUSE TYPES 21 |                                                                  |                                                                                                                                             |                   |                      |  |
| Job M                                        | ₀<br>T21-2                                                       | Drg No<br>31D                                                                                                                               | Drawn<br>RM       | Rev<br>E             |  |
| Scale<br>1:                                  | 100 @ A                                                          | 3 Nov 20                                                                                                                                    | Stage<br>PLANNING |                      |  |
|                                              |                                                                  | 1                                                                                                                                           | 1                 |                      |  |