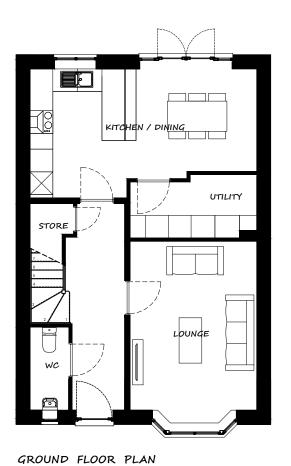

### THE BARLEY Plans and Elevations (ES1)

+ Drawing Title

| G   | 24/08/21 | Roof profile updated                                             | JC      |
|-----|----------|------------------------------------------------------------------|---------|
| F   | 11/06/21 | Make space all Utility, remove pantry                            | RM      |
| Е   | 21/05/21 | Sales comments - Updates to utility area                         | RM      |
| D   | 06/05/21 | Revised to working drawing                                       | RM      |
| С   | 08/03/21 | Rear elevation windows corrected to working drawing              | RM      |
| в   | 16/12/20 | Sales comments - Family room removed to include<br>breakfast bar | RM      |
| А   | 27/10/20 | Sales comments - Updates to kitchen units & lounge door          | r JC    |
| Rev | Date     | Revision                                                         | Initial |

FER 

FRONT ELEVATION

REAR ELEVATION

SIDE ELEVATION

|                                        | The used      | Copyright of                                                                     | this ded in                                  | drawing belongs to Prospec                                                                                                                                                                                        | (CB) Ltd. and shall n                                  | of the second |
|----------------------------------------|---------------|----------------------------------------------------------------------------------|----------------------------------------------|-------------------------------------------------------------------------------------------------------------------------------------------------------------------------------------------------------------------|--------------------------------------------------------|-----------------------------------------------------------------------------------------------------------------|
|                                        | G F E D C B A | 24/08/21<br>11/06/21<br>21/05/21<br>06/05/21<br>08/03/21<br>16/12/20<br>27/10/20 | Make<br>Sale<br>Revi<br>Rear<br>Sale<br>brea | f profile updated<br>s pace all Utility, remove p<br>s comments - Updates to ut<br>sed to working drawing<br>relevation windows correcte<br>s comments - Family room r<br>Mast bar<br>s comments - Updates to kil | lity area<br>d to working drawing<br>emoved to include | JC<br>RM<br>RM<br>RM<br>RM<br>RM<br>RM<br>N07 JC                                                                |
|                                        |               | Date<br>wing Title                                                               | Revis                                        | ion                                                                                                                                                                                                               |                                                        | Initial                                                                                                         |
|                                        |               |                                                                                  |                                              | IE BARLEY I<br>and Elevatio                                                                                                                                                                                       |                                                        |                                                                                                                 |
|                                        | + Proj        |                                                                                  |                                              |                                                                                                                                                                                                                   |                                                        |                                                                                                                 |
|                                        |               | 2                                                                                |                                              | OSPECT (GE<br>1 House Type                                                                                                                                                                                        | Range                                                  |                                                                                                                 |
| 8m² / 1192sq.ft                        |               | [21                                                                              |                                              | Drg No<br>41DE                                                                                                                                                                                                    | Drawn<br>RM                                            | Rev<br>G                                                                                                        |
| ////////////////////////////////////// | Scale<br>1:1  | 100 @ A:                                                                         | 3                                            | Date<br>Sep 20                                                                                                                                                                                                    | Stage<br>Planning                                      |                                                                                                                 |
|                                        |               |                                                                                  |                                              |                                                                                                                                                                                                                   |                                                        |                                                                                                                 |