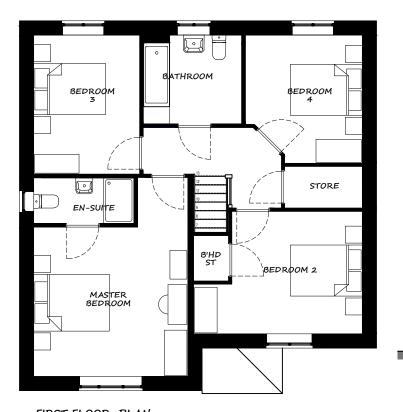

### THE WHALLEY Plans and Elevations (ES1)

Drawing Title

| G<br>F<br>E<br>D<br>C<br>B<br>A | 19/08/21<br>22/07/21<br>14/05/21<br>21/05/21<br>05/05/21<br>27/01/21<br>27/10/20 | Roof profile and bed 2 window amended<br>Upstairs layout adjusted for M4(2)<br>Upstairs layout amendments, bathroom, bed 2 & 4<br>Sales comments -Update family space<br>Updated to working drawing<br>GIFA Corrected<br>Sales comments - Updates to bathroom | JC<br>RM<br>RM<br>RM<br>RM<br>JC |
|---------------------------------|----------------------------------------------------------------------------------|---------------------------------------------------------------------------------------------------------------------------------------------------------------------------------------------------------------------------------------------------------------|----------------------------------|
| Rev                             | Date                                                                             | Revision                                                                                                                                                                                                                                                      | Initial                          |