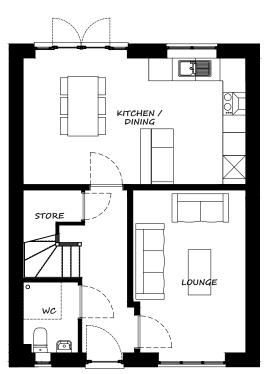

# HOUSE TYPE BOOKLET

Land at Mitton Road, WHALLEY August 2021

GROUND FLOOR PLAN

GE

FRONT ELEVATION

REAR ELEVATION

SIDE ELEVATION

### Part M4(2) Compliant house type

The Copyright of this drawing belongs to Prospect (GB) Ltd. and shall not be used or reproduced in any form without its express permission.

| D<br>C<br>B<br>A | 15/07/21<br>11/06/21<br>13/05/21 | Wall opposite wc amended to 1050mm distance<br>Revised ground floor layout. Roof amended<br>Sales comments, removed st to make long WDrobe | RM<br>RM<br>RM |
|------------------|----------------------------------|--------------------------------------------------------------------------------------------------------------------------------------------|----------------|
| A<br>Rev         |                                  | Revised to working drawing<br>Revision                                                                                                     | RM             |
|                  | wing Title                       |                                                                                                                                            | rittea         |