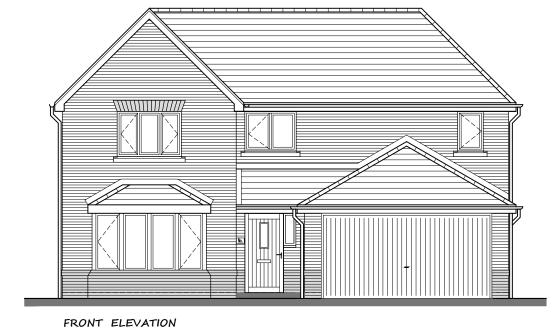

| D<br>C<br>B<br>A                                              | 03/08/21<br>11/06/21<br>14/05/21<br>06/05/21 | Bed 3 and landing windows amended<br>First floor walk in wdrobe changed to office space<br>Sales comments to remove window in dining area<br>Revised to working drawing | JC<br>RM<br>RM<br>RM |
|---------------------------------------------------------------|----------------------------------------------|-------------------------------------------------------------------------------------------------------------------------------------------------------------------------|----------------------|
| Rev                                                           | Date                                         | Revision                                                                                                                                                                | Initial              |
| * Drawing Title<br>THE EDMONTON<br>Plans and Elevations (ES2) |                                              |                                                                                                                                                                         |                      |
| + Project                                                     |                                              |                                                                                                                                                                         |                      |
| PROSPECT (GB) LTD<br>2021 House Type Range                    |                                              |                                                                                                                                                                         |                      |

Job No HT21-2

Drg No 33D

 Scale
 Date

 1:100 @ A3
 Oct 2020

Drawn JC

<sub>Stage</sub> Planning

Rev D

Part M4(1) Compliant house type