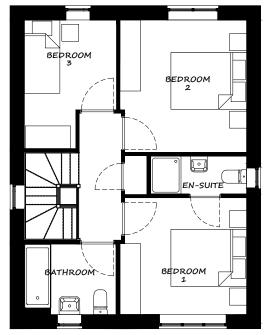

# HOUSE TYPE BOOKLET

Land at Mitton Road, WHALLEY August 2021

GROUND FLOOR PLAN

GE

FRONT ELEVATION

REAR ELEVATION

SIDE ELEVATION

### Part M4(2) Compliant house type

The Copyright of this drawing belongs to Prospect (GB) Ltd. and shall not be used or reproduced in any form without its express permission.

| D<br>C<br>B<br>A | 15/07/21<br>11/06/21<br>13/05/21 | Wall opposite wc amended to 1050mm distance<br>Revised ground floor layout. Roof amended<br>Sales comments, removed st to make long WDrobe | RM<br>RM<br>RM |
|------------------|----------------------------------|--------------------------------------------------------------------------------------------------------------------------------------------|----------------|
| A<br>Rev         |                                  | Revised to working drawing<br>Revision                                                                                                     | RM             |
|                  | wing Title                       |                                                                                                                                            | rittea         |