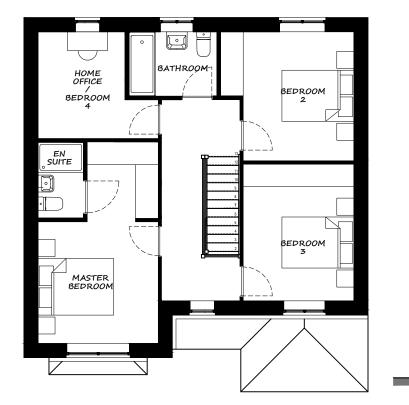

### THE WHALLEY Plans and Elevations (ES1)

Drawing Title

| G<br>F<br>E<br>D<br>C<br>B<br>A | 19/08/21<br>22/07/21<br>14/05/21<br>21/05/21<br>05/05/21<br>27/01/21<br>27/10/20 | Roof profile and bed 2 window amended<br>Upstairs layout adjusted for M4(2)<br>Upstairs layout amendments, bathroom, bed 2 & 4<br>Sales comments -Update family space<br>Updated to working drawing<br>GIFA Corrected<br>Sales comments - Updates to bathroom | JC<br>RM<br>RM<br>RM<br>RM<br>JC |
|---------------------------------|----------------------------------------------------------------------------------|---------------------------------------------------------------------------------------------------------------------------------------------------------------------------------------------------------------------------------------------------------------|----------------------------------|
| Rev                             | Date                                                                             | Revision                                                                                                                                                                                                                                                      | Initial                          |

coof profile and bed 2 window amende pstairs layout adjusted for M4(2) pstairs layout amendments, bathroom ales comments -Update family space

idated to working drawing FA Corrected les comments - Updates to bathroo

THE WHALLEY Plans and Elevations (ES2)

bed 2 & 4

Initial

19/08/21 22/07/21 14/05/21 21/05/21

Drawing Title

Project

REAR ELEVATION

| ) | Compl | liant | house | type |
|---|-------|-------|-------|------|
|---|-------|-------|-------|------|