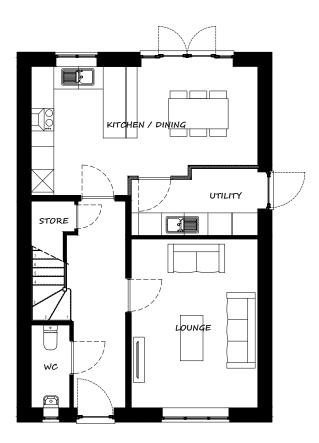

### THE WHALLEY Plans and Elevations (ES1)

Drawing Title

| G<br>F<br>E<br>D<br>C<br>B<br>A | 19/08/21<br>22/07/21<br>14/05/21<br>21/05/21<br>05/05/21<br>27/01/21<br>27/10/20 | Roof profile and bed 2 window amended<br>Upstairs layout adjusted for M4(2)<br>Upstairs layout amendments, bathroom, bed 2 & 4<br>Sales comments -Update family space<br>Updated to working drawing<br>GIFA Corrected<br>Sales comments - Updates to bathroom | JC<br>RM<br>RM<br>RM<br>RM<br>JC |
|---------------------------------|----------------------------------------------------------------------------------|---------------------------------------------------------------------------------------------------------------------------------------------------------------------------------------------------------------------------------------------------------------|----------------------------------|
| Rev                             | Date                                                                             | Revision                                                                                                                                                                                                                                                      | Initial                          |