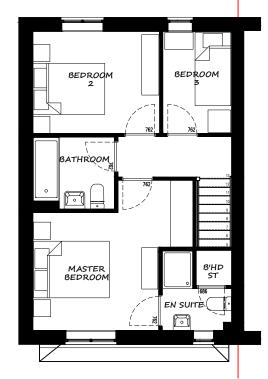

### THE WHALLEY Plans and Elevations (ES1)

Drawing Title

| G<br>F<br>E<br>D<br>C<br>B<br>A | 19/08/21<br>22/07/21<br>14/05/21<br>21/05/21<br>05/05/21<br>27/01/21<br>27/10/20 | Roof profile and bed 2 window amended<br>Upstairs layout adjusted for M4(2)<br>Upstairs layout amendments, bathroom, bed 2 & 4<br>Sales comments -Update family space<br>Updated to working drawing<br>GIFA Corrected<br>Sales comments - Updates to bathroom | JC<br>RM<br>RM<br>RM<br>RM<br>JC |
|---------------------------------|----------------------------------------------------------------------------------|---------------------------------------------------------------------------------------------------------------------------------------------------------------------------------------------------------------------------------------------------------------|----------------------------------|
| Rev                             | Date                                                                             | Revision                                                                                                                                                                                                                                                      | Initial                          |

coof profile and bed 2 window amende pstairs layout adjusted for M4(2) pstairs layout amendments, bathroom ales comments -Update family space

idated to working drawing FA Corrected les comments - Updates to bathroo