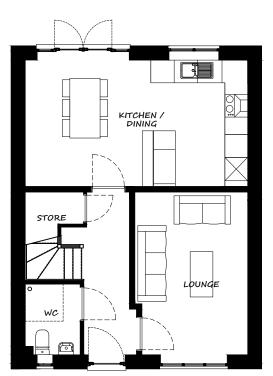

### THE CROSTON Plans and Elevations (ES1)

Drawing Title

| E D C B A | 03/08/21<br>15/07/21<br>16/06/21<br>06/05/21<br>27/10/20 | Amendments to roof<br>ES2 amended<br>Boxing in removed in en-suite & lounge<br>Revised to working drawing<br>Sales comments - Window added to en-suite | JC<br>RM<br>RM<br>JC |
|-----------|----------------------------------------------------------|--------------------------------------------------------------------------------------------------------------------------------------------------------|----------------------|
| Rev       | Date                                                     | Revision                                                                                                                                               | Initial              |

FRONT ELEVATION

SIDE ELEVATION

REAR ELEVATION

SIDE ELEVATION

| E<br>D<br>C<br>B<br>A                        | 03/08/21<br>15/07/21<br>16/06/21<br>06/05/21<br>27/10/20<br>Date | Amendments to roof<br>ES2 amended<br>Boxing in removed in en-suite<br>Revised to working drawing<br>Sales comments - Window add<br>Revision |                   | JC<br>RM<br>RM<br>JC |  |
|----------------------------------------------|------------------------------------------------------------------|---------------------------------------------------------------------------------------------------------------------------------------------|-------------------|----------------------|--|
|                                              | wing Title                                                       | r                                                                                                                                           |                   |                      |  |
| THE CROSTON<br>Plans and Elevations (ES2)    |                                                                  |                                                                                                                                             |                   |                      |  |
| + Pro                                        | + Project                                                        |                                                                                                                                             |                   |                      |  |
| PROSPECT (GB) LTD<br>STANDARD HOUSE TYPES 21 |                                                                  |                                                                                                                                             |                   |                      |  |
| Job M                                        | ₀<br>T21-2                                                       | Drg No<br>31D                                                                                                                               | Drawn<br>RM       | Rev<br>E             |  |
| Scale<br>1:                                  | 100 @ A                                                          | 3 Nov 20                                                                                                                                    | Stage<br>PLANNING |                      |  |
|                                              |                                                                  | 1                                                                                                                                           | 1                 |                      |  |