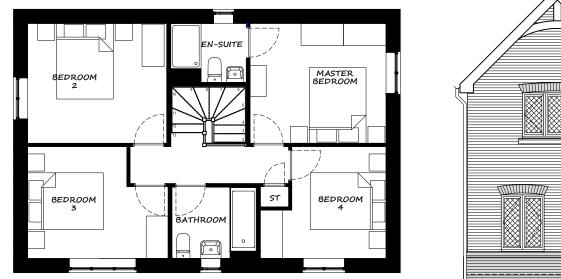

### THE WHALLEY Plans and Elevations (ES1)

Drawing Title

| G<br>F<br>E<br>D<br>C<br>B<br>A | 19/08/21<br>22/07/21<br>14/05/21<br>21/05/21<br>05/05/21<br>27/01/21<br>27/10/20 | Roof profile and bed 2 window amended<br>Upstairs layout adjusted for M4(2)<br>Upstairs layout amendments, bathroom, bed 2 & 4<br>Sales comments -Update family space<br>Updated to working drawing<br>GIFA Corrected<br>Sales comments - Updates to bathroom | JC<br>RM<br>RM<br>RM<br>RM<br>JC |
|---------------------------------|----------------------------------------------------------------------------------|---------------------------------------------------------------------------------------------------------------------------------------------------------------------------------------------------------------------------------------------------------------|----------------------------------|
| Rev                             | Date                                                                             | Revision                                                                                                                                                                                                                                                      | Initial                          |

coof profile and bed 2 window amende pstairs layout adjusted for M4(2) pstairs layout amendments, bathroom ales comments -Update family space

idated to working drawing FA Corrected les comments - Updates to bathroo