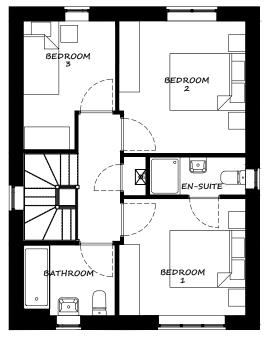

### THE WHALLEY Plans and Elevations (ES1)

Drawing Title

| G<br>F<br>E<br>D<br>C<br>B<br>A | 19/08/21<br>22/07/21<br>14/05/21<br>21/05/21<br>05/05/21<br>27/01/21<br>27/10/20 | Roof profile and bed 2 window amended<br>Upstairs layout adjusted for M4(2)<br>Upstairs layout amendments, bathroom, bed 2 & 4<br>Sales comments -Update family space<br>Updated to working drawing<br>GIFA Corrected<br>Sales comments - Updates to bathroom | JC<br>RM<br>RM<br>RM<br>RM<br>JC |
|---------------------------------|----------------------------------------------------------------------------------|---------------------------------------------------------------------------------------------------------------------------------------------------------------------------------------------------------------------------------------------------------------|----------------------------------|
| Rev                             | Date                                                                             | Revision                                                                                                                                                                                                                                                      | Initial                          |

coof profile and bed 2 window amende pstairs layout adjusted for M4(2) pstairs layout amendments, bathroom ales comments -Update family space

idated to working drawing FA Corrected les comments - Updates to bathroo

THE WHALLEY Plans and Elevations (ES2)

bed 2 & 4

Initial

19/08/21 22/07/21 14/05/21 21/05/21

Drawing Title

Project

REAR ELEVATION

| ) | Compl | liant | house | type |
|---|-------|-------|-------|------|
|---|-------|-------|-------|------|