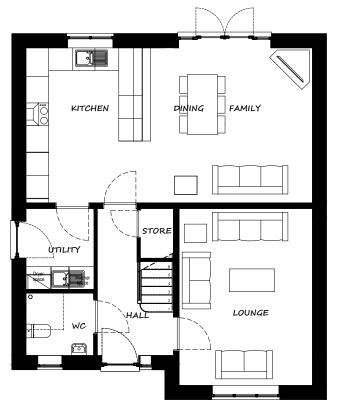

# HOUSE TYPE BOOKLET

Land at Mitton Road, WHALLEY August 2021

GROUND FLOOR PLAN

GE

FRONT ELEVATION

REAR ELEVATION

SIDE ELEVATION

prospect.

SIDE ELEVATION

REAR ELEVATION

FRONT ELEVATION

SIDE ELEVATION

GROUND FLOOR PLAN

The Copyright of this drawing belongs to Prospect (GB) Ltd. and shall not be used or reproduced in any form without its express permission.