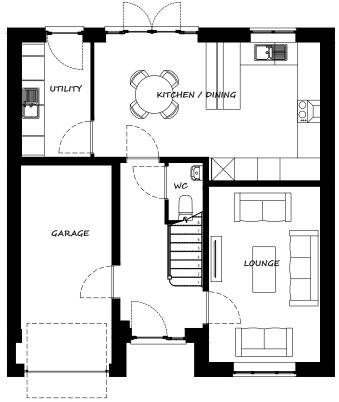

### THE CROSTON Plans and Elevations (ES1)

Drawing Title

| E D C B A | 03/08/21<br>15/07/21<br>16/06/21<br>06/05/21<br>27/10/20 | Amendments to roof<br>ES2 amended<br>Boxing in removed in en-suite & lounge<br>Revised to working drawing<br>Sales comments - Window added to en-suite | JC<br>RM<br>RM<br>JC |
|-----------|----------------------------------------------------------|--------------------------------------------------------------------------------------------------------------------------------------------------------|----------------------|
| Rev       | Date                                                     | Revision                                                                                                                                               | Initial              |

FRONT ELEVATION

SIDE ELEVATION

REAR ELEVATION

SIDE ELEVATION

| E<br>D<br>C<br>B<br>A                        | 03/08/21<br>15/07/21<br>16/06/21<br>06/05/21<br>27/10/20<br>Date | Amendments to roof<br>ES2 amended<br>Boxing in removed in en-suite<br>Revised to working drawing<br>Sales comments - Window add<br>Revision |                   | JC<br>RM<br>RM<br>JC |  |
|----------------------------------------------|------------------------------------------------------------------|---------------------------------------------------------------------------------------------------------------------------------------------|-------------------|----------------------|--|
|                                              | wing Title                                                       | r                                                                                                                                           |                   |                      |  |
| THE CROSTON<br>Plans and Elevations (ES2)    |                                                                  |                                                                                                                                             |                   |                      |  |
| + Pro                                        | + Project                                                        |                                                                                                                                             |                   |                      |  |
| PROSPECT (GB) LTD<br>STANDARD HOUSE TYPES 21 |                                                                  |                                                                                                                                             |                   |                      |  |
| Job M                                        | ₀<br>T21-2                                                       | Drg No<br>31D                                                                                                                               | Drawn<br>RM       | Rev<br>E             |  |
| Scale<br>1:                                  | 100 @ A                                                          | 3 Nov 20                                                                                                                                    | Stage<br>PLANNING |                      |  |
|                                              |                                                                  | 1                                                                                                                                           | 1                 |                      |  |