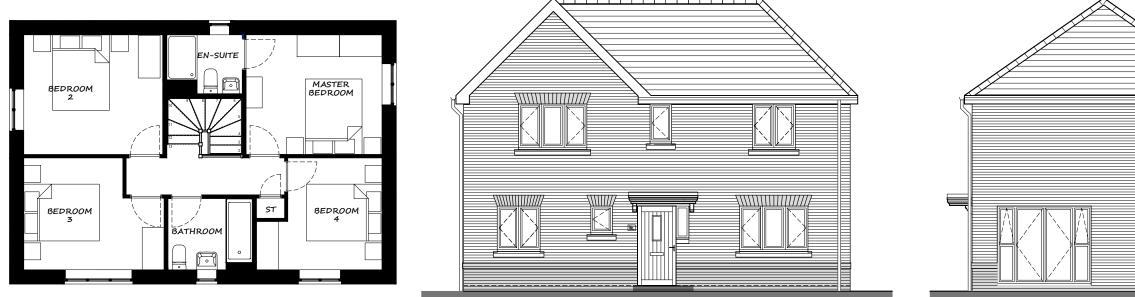

### THE WHALLEY Plans and Elevations (ES1)

Drawing Title

| G<br>F<br>E<br>D<br>C<br>B<br>A | 19/08/21<br>22/07/21<br>14/05/21<br>21/05/21<br>05/05/21<br>27/01/21<br>27/10/20 | Roof profile and bed 2 window amended<br>Upstairs layout adjusted for M4(2)<br>Upstairs layout amendments, bathroom, bed 2 & 4<br>Sales comments -Update family space<br>Updated to working drawing<br>GIFA Corrected<br>Sales comments - Updates to bathroom | JC<br>RM<br>RM<br>RM<br>RM<br>JC |
|---------------------------------|----------------------------------------------------------------------------------|---------------------------------------------------------------------------------------------------------------------------------------------------------------------------------------------------------------------------------------------------------------|----------------------------------|
| Rev                             | Date                                                                             | Revision                                                                                                                                                                                                                                                      | Initial                          |