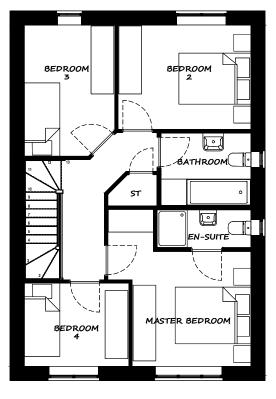

### THE WHALLEY Plans and Elevations (ES1)

Drawing Title

| G<br>F<br>E<br>D<br>C<br>B<br>A | 19/08/21<br>22/07/21<br>14/05/21<br>21/05/21<br>05/05/21<br>27/01/21<br>27/10/20 | Roof profile and bed 2 window amended<br>Upstairs layout adjusted for M4(2)<br>Upstairs layout amendments, bathroom, bed 2 & 4<br>Sales comments -Update family space<br>Updated to working drawing<br>GIFA Corrected<br>Sales comments - Updates to bathroom | JC<br>RM<br>RM<br>RM<br>RM<br>JC |
|---------------------------------|----------------------------------------------------------------------------------|---------------------------------------------------------------------------------------------------------------------------------------------------------------------------------------------------------------------------------------------------------------|----------------------------------|
| Rev                             | Date                                                                             | Revision                                                                                                                                                                                                                                                      | Initial                          |