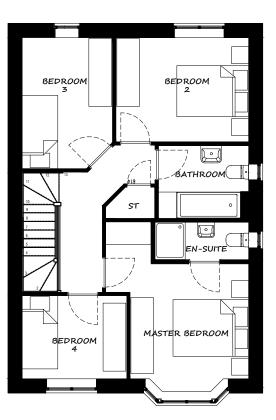

### THE BARLEY Plans and Elevations (ES1)

+ Drawing Title

| G   | 24/08/21 | Roof profile updated                                             | JC      |
|-----|----------|------------------------------------------------------------------|---------|
| F   | 11/06/21 | Make space all Utility, remove pantry                            | RM      |
| Е   | 21/05/21 | Sales comments - Updates to utility area                         | RM      |
| D   | 06/05/21 | Revised to working drawing                                       | RM      |
| С   | 08/03/21 | Rear elevation windows corrected to working drawing              | RM      |
| в   | 16/12/20 | Sales comments - Family room removed to include<br>breakfast bar | RM      |
| А   | 27/10/20 | Sales comments - Updates to kitchen units & lounge door          | r JC    |
| Rev | Date     | Revision                                                         | Initial |

FER 

FRONT ELEVATION

REAR ELEVATION

SIDE ELEVATION

|                                        | The used      | Copyright of                                                                     | this ded in                                  | drawing belongs to Prospec                                                                                                                                                                                        | (CB) Ltd. and shall n                                  | of the second |
|----------------------------------------|---------------|----------------------------------------------------------------------------------|----------------------------------------------|-------------------------------------------------------------------------------------------------------------------------------------------------------------------------------------------------------------------|--------------------------------------------------------|-----------------------------------------------------------------------------------------------------------------|
|                                        | G F E D C B A | 24/08/21<br>11/06/21<br>21/05/21<br>06/05/21<br>08/03/21<br>16/12/20<br>27/10/20 | Make<br>Sale<br>Revi<br>Rear<br>Sale<br>brea | f profile updated<br>s pace all Utility, remove p<br>s comments - Updates to ut<br>sed to working drawing<br>relevation windows correcte<br>s comments - Family room r<br>Mast bar<br>s comments - Updates to kil | lity area<br>d to working drawing<br>emoved to include | JC<br>RM<br>RM<br>RM<br>RM<br>RM<br>RM<br>N07 JC                                                                |
|                                        |               | Date<br>wing Title                                                               | Revis                                        | ion                                                                                                                                                                                                               |                                                        | Initial                                                                                                         |
|                                        |               |                                                                                  |                                              | IE BARLEY I<br>and Elevatio                                                                                                                                                                                       |                                                        |                                                                                                                 |
|                                        | + Proj        |                                                                                  |                                              |                                                                                                                                                                                                                   |                                                        |                                                                                                                 |
|                                        |               | 2                                                                                |                                              | OSPECT (GE<br>1 House Type                                                                                                                                                                                        | Range                                                  |                                                                                                                 |
| 8m² / 1192sq.ft                        |               | [21                                                                              |                                              | Drg No<br>41DE                                                                                                                                                                                                    | Drawn<br>RM                                            | Rev<br>G                                                                                                        |
| ////////////////////////////////////// | Scale<br>1:1  | 100 @ A:                                                                         | 3                                            | Date<br>Sep 20                                                                                                                                                                                                    | Stage<br>Planning                                      |                                                                                                                 |
|                                        |               |                                                                                  |                                              |                                                                                                                                                                                                                   |                                                        |                                                                                                                 |