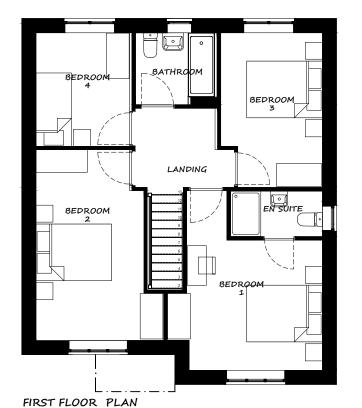

The Copyright of this drawing belongs to Prospect (GB) Ltd. and shall not be used or reproduced in any form without its express permission. 14/06/2021 Amended side door window, door added to utility 05/05/2021 Revised to working drawing Drawing Title THE MAWDESLEY Plans and Elevations (ES1)