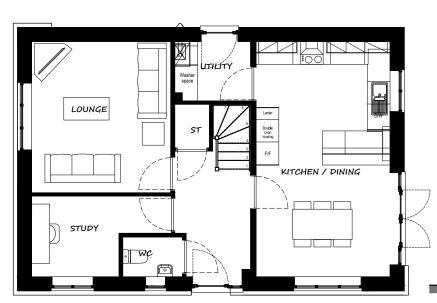

# HOUSE TYPE BOOKLET

Land at Mitton Road, WHALLEY August 2021

GROUND FLOOR PLAN

GE

FRONT ELEVATION

REAR ELEVATION

SIDE ELEVATION

### Part M4(2) Compliant house type

The Copyright of this drawing belongs to Prospect (GB) Ltd. and shall not be used or reproduced in any form without its express permission.

| D<br>C<br>B<br>A | 15/07/21<br>11/06/21<br>13/05/21 | Wall opposite wc amended to 1050mm distance<br>Revised ground floor layout. Roof amended<br>Sales comments, removed st to make long WDrobe | RM<br>RM<br>RM |
|------------------|----------------------------------|--------------------------------------------------------------------------------------------------------------------------------------------|----------------|
| A<br>Rev         |                                  | Revised to working drawing<br>Revision                                                                                                     | RM             |
|                  | wing Title                       |                                                                                                                                            | rittea         |

# THE BARTON

## Plans and Elevations (ES2)