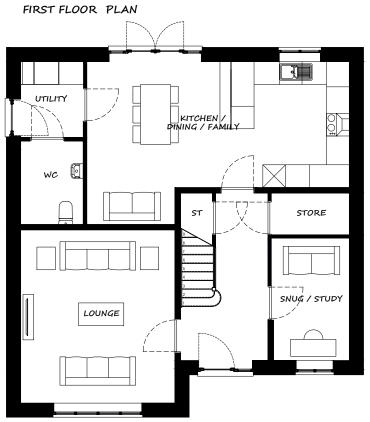

### THE CROSTON Plans and Elevations (ES1)

Drawing Title

| E D C B A | 03/08/21<br>15/07/21<br>16/06/21<br>06/05/21<br>27/10/20 | Amendments to roof<br>ES2 amended<br>Boxing in removed in en-suite & lounge<br>Revised to working drawing<br>Sales comments - Window added to en-suite | JC<br>RM<br>RM<br>JC |
|-----------|----------------------------------------------------------|--------------------------------------------------------------------------------------------------------------------------------------------------------|----------------------|
| Rev       | Date                                                     | Revision                                                                                                                                               | Initial              |

FRONT ELEVATION

SIDE ELEVATION

REAR ELEVATION

SIDE ELEVATION

| E<br>D<br>C<br>B<br>A                        | 03/08/21<br>15/07/21<br>16/06/21<br>06/05/21<br>27/10/20<br>Date | Amendments to roof<br>ES2 amended<br>Boxing in removed in en-suite<br>Revised to working drawing<br>Sales comments - Window add<br>Revision |                   | JC<br>RM<br>RM<br>JC |  |
|----------------------------------------------|------------------------------------------------------------------|---------------------------------------------------------------------------------------------------------------------------------------------|-------------------|----------------------|--|
|                                              | wing Title                                                       | r                                                                                                                                           |                   |                      |  |
| THE CROSTON<br>Plans and Elevations (ES2)    |                                                                  |                                                                                                                                             |                   |                      |  |
| + Pro                                        | + Project                                                        |                                                                                                                                             |                   |                      |  |
| PROSPECT (GB) LTD<br>STANDARD HOUSE TYPES 21 |                                                                  |                                                                                                                                             |                   |                      |  |
| Job M                                        | ₀<br>T21-2                                                       | Drg No<br>31D                                                                                                                               | Drawn<br>RM       | Rev<br>E             |  |
| Scale<br>1:                                  | 100 @ A                                                          | 3 Nov 20                                                                                                                                    | Stage<br>PLANNING |                      |  |
|                                              |                                                                  | 1                                                                                                                                           | 1                 |                      |  |