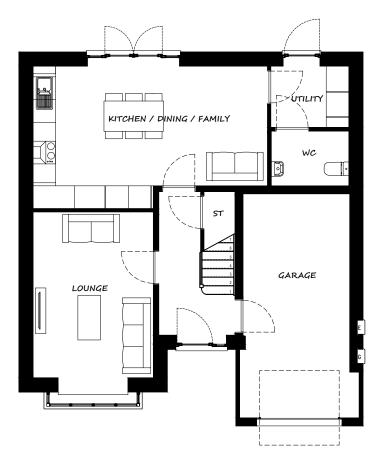

### THE WHALLEY Plans and Elevations (ES1)

Drawing Title

| G<br>F<br>E<br>D<br>C<br>B<br>A | 19/08/21<br>22/07/21<br>14/05/21<br>21/05/21<br>05/05/21<br>27/01/21<br>27/10/20 | Roof profile and bed 2 window amended<br>Upstairs layout adjusted for M4(2)<br>Upstairs layout amendments, bathroom, bed 2 & 4<br>Sales comments -Update family space<br>Updated to working drawing<br>GIFA Corrected<br>Sales comments - Updates to bathroom | JC<br>RM<br>RM<br>RM<br>RM<br>JC |
|---------------------------------|----------------------------------------------------------------------------------|---------------------------------------------------------------------------------------------------------------------------------------------------------------------------------------------------------------------------------------------------------------|----------------------------------|
| Rev                             | Date                                                                             | Revision                                                                                                                                                                                                                                                      | Initial                          |

coof profile and bed 2 window amende pstairs layout adjusted for M4(2) pstairs layout amendments, bathroom ales comments -Update family space

idated to working drawing FA Corrected les comments - Updates to bathroo

THE WHALLEY Plans and Elevations (ES2)

bed 2 & 4

Initial

19/08/21 22/07/21 14/05/21 21/05/21

Drawing Title

Project

REAR ELEVATION

| ) | Compl | liant | house | type |
|---|-------|-------|-------|------|
|---|-------|-------|-------|------|