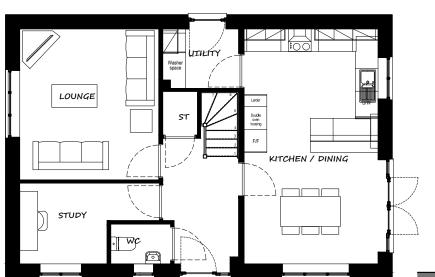

### THE WHALLEY Plans and Elevations (ES1)

Drawing Title

| G<br>F<br>E<br>D<br>C<br>B<br>A | 19/08/21<br>22/07/21<br>14/05/21<br>21/05/21<br>05/05/21<br>27/01/21<br>27/10/20 | Roof profile and bed 2 window amended<br>Upstairs layout adjusted for M4(2)<br>Upstairs layout amendments, bathroom, bed 2 & 4<br>Sales comments -Update family space<br>Updated to working drawing<br>GIFA Corrected<br>Sales comments - Updates to bathroom | JC<br>RM<br>RM<br>RM<br>RM<br>JC |
|---------------------------------|----------------------------------------------------------------------------------|---------------------------------------------------------------------------------------------------------------------------------------------------------------------------------------------------------------------------------------------------------------|----------------------------------|
| Rev                             | Date                                                                             | Revision                                                                                                                                                                                                                                                      | Initial                          |