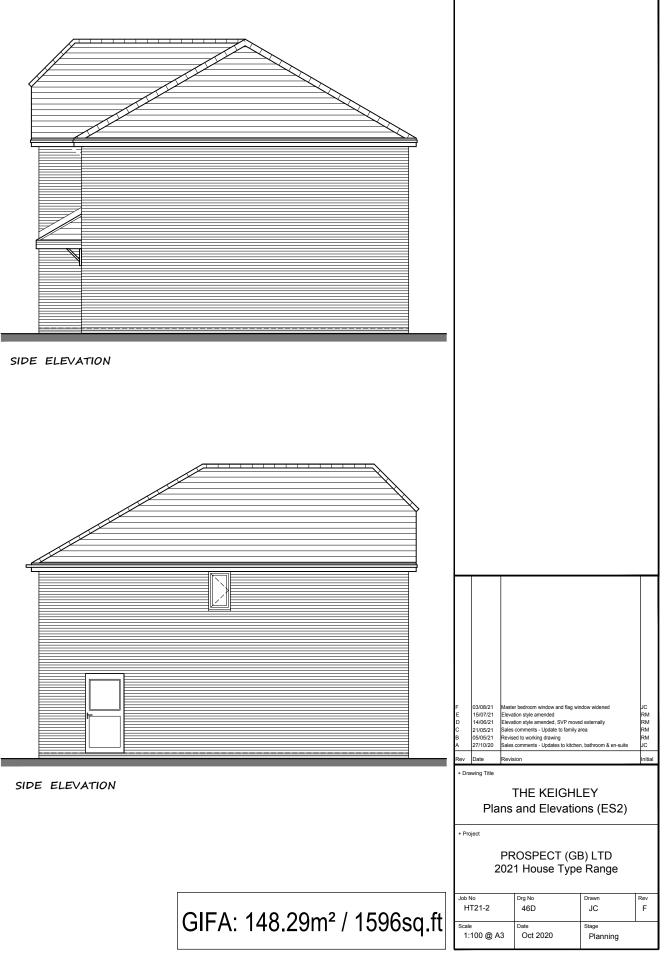

| D<br>C<br>B<br>A                                              | 03/08/21<br>11/06/21<br>14/05/21<br>06/05/21 | Bed 3 and landing windows amended<br>First floor walk in wdrobe changed to office space<br>Sales comments to remove window in dining area<br>Revised to working drawing | JC<br>RM<br>RM<br>RM |
|---------------------------------------------------------------|----------------------------------------------|-------------------------------------------------------------------------------------------------------------------------------------------------------------------------|----------------------|
| Rev                                                           | Date                                         | Revision                                                                                                                                                                | Initial              |
| * Drawing Title<br>THE EDMONTON<br>Plans and Elevations (ES2) |                                              |                                                                                                                                                                         |                      |
| + Project                                                     |                                              |                                                                                                                                                                         |                      |
| PROSPECT (GB) LTD<br>2021 House Type Range                    |                                              |                                                                                                                                                                         |                      |

Job No HT21-2

Drg No 33D

 Scale
 Date

 1:100 @ A3
 Oct 2020

Drawn JC

<sub>Stage</sub> Planning

Rev D

Part M4(1) Compliant house type