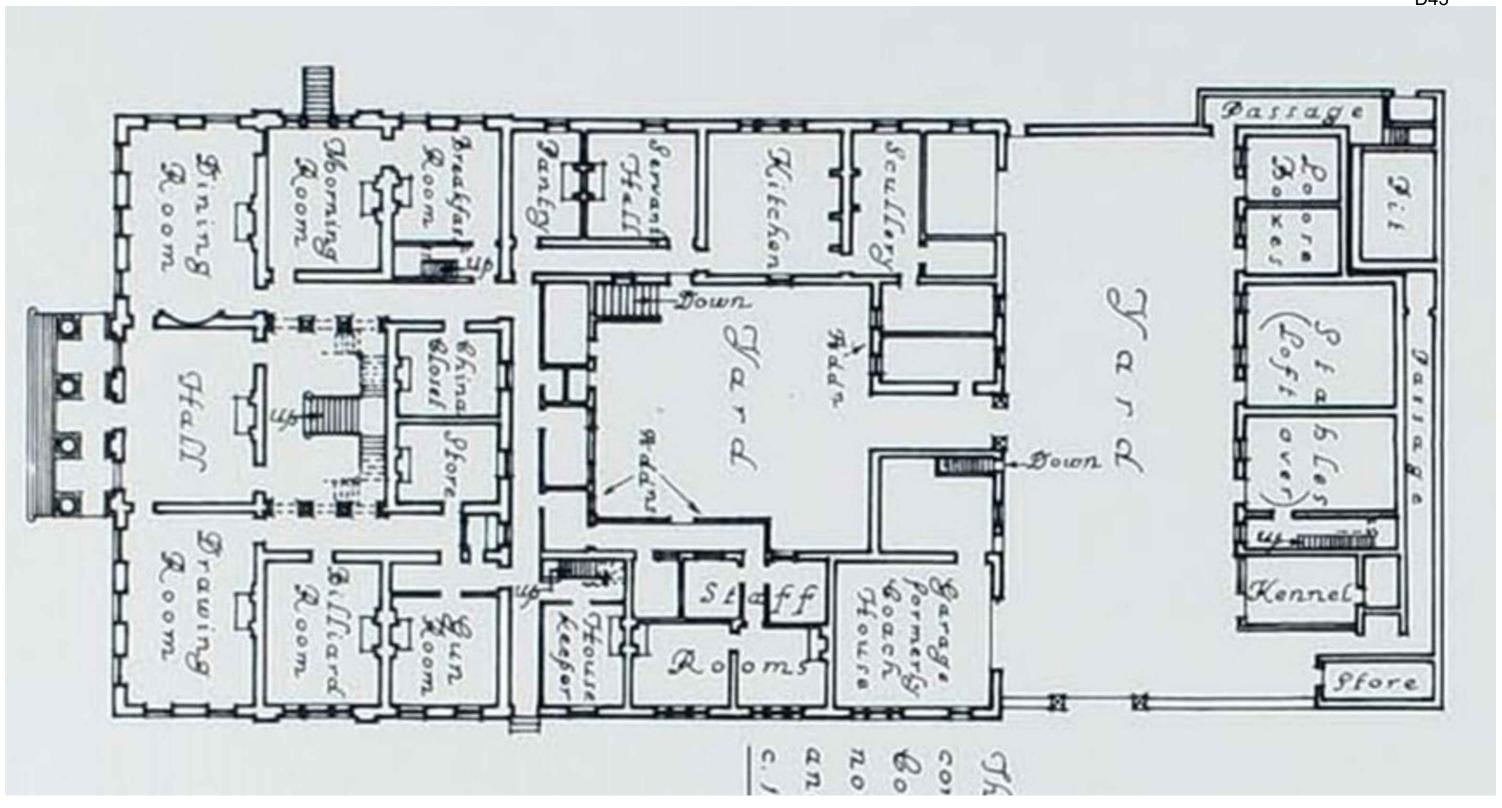

Woodfold Villa - Ground Floor Plan 1:500 @ A3

Woodfold Hall - Original Plan Overlay 1:500 @ A3

Woodfold Villa - Ground Floor Plan Overlay 1:500 @ A3

This comparison clearly shows that the proposed Woodfold Villa is diminutive in scale to Woodfold Hall.

This comparison clearly shows that the proposed Woodfold Villa is diminutive in scale to Woodfold Hall.

The width of Woodfold Hall is 32.20m wide and Woodfold Villa is 22.25m wide (excluding the bays) and 26.70m with the bays.

The Length of Woodfold Hall is 69.25m (including the stables) to Woodfold Villa being 38.40m.

To compare overall footprint Woodfold Hall is 2093m² and Woodfold Villa is 883m².

Therefore, Woodfold Villa represents 42% of the footprint of Woodfold Hall.