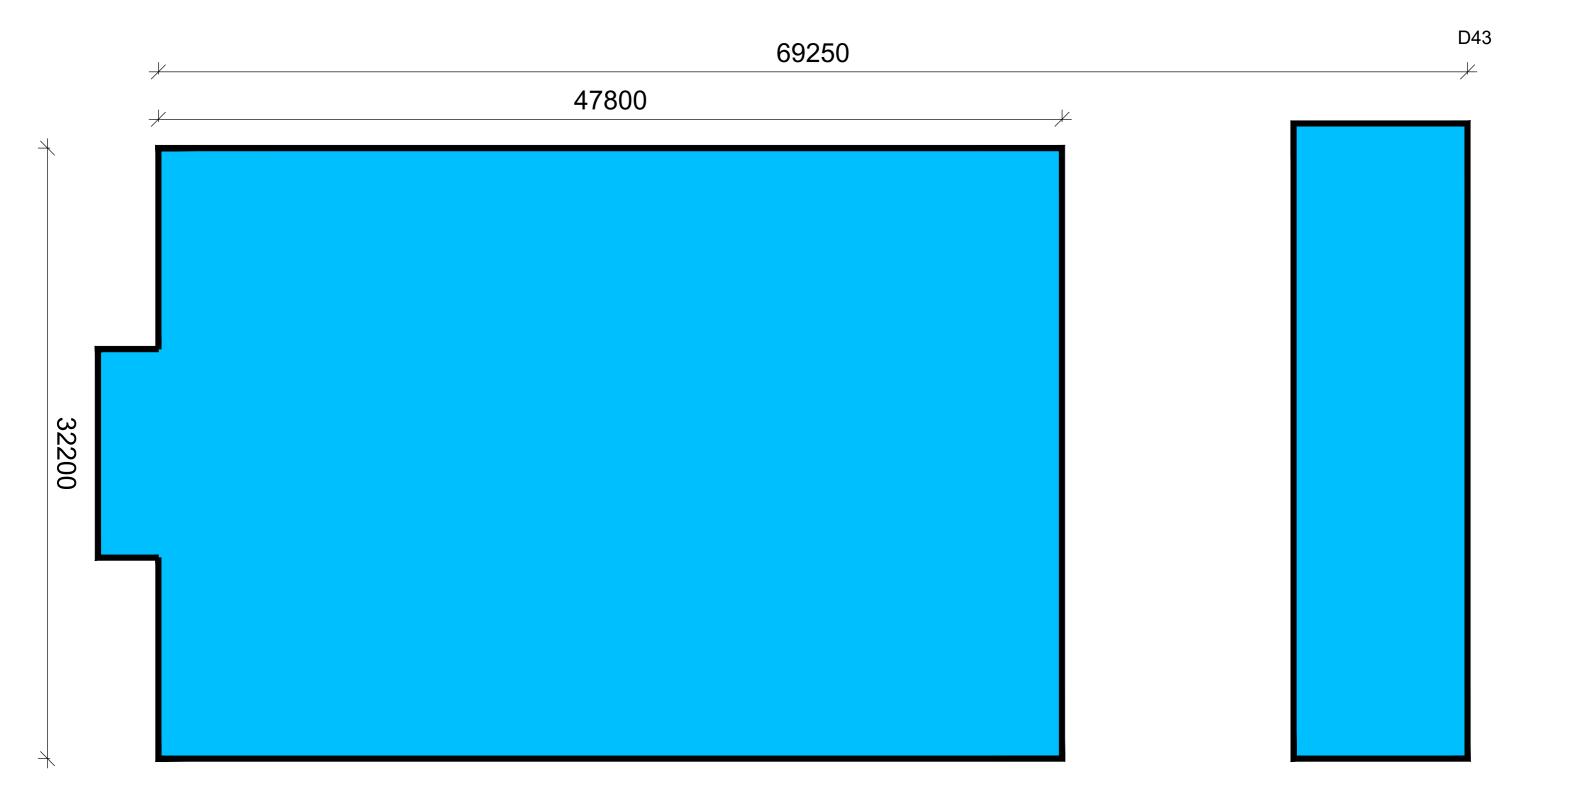

The width of Woodfold Hall is 32.20m wide and Woodfold Villa is 22.25m wide (excluding the bays) and 26.70m with the bays.

The Length of Woodfold Hall is 69.25m (including the stables) to Woodfold Villa being 38.40m.

To compare overall footprint Woodfold Hall is 2093m² and Woodfold Villa is 883m².

Therefore, Woodfold Villa represents 42% of the footprint of Woodfold Hall.

Woodfold Hall Original Plan & Woodfold Villa - Overlaid 1:500 @ A3

The width of Woodfold Hall is 33.20m wide and Woodfold Villa is 22.25m wide (excluding the bays) and 26.70m with the bays.

Woodfold Hall Volume Massing Model

Woodfold Villa Volume Massing Model

Woodfold Hall & Woodfold Villa Volume Massing Model - Overlay