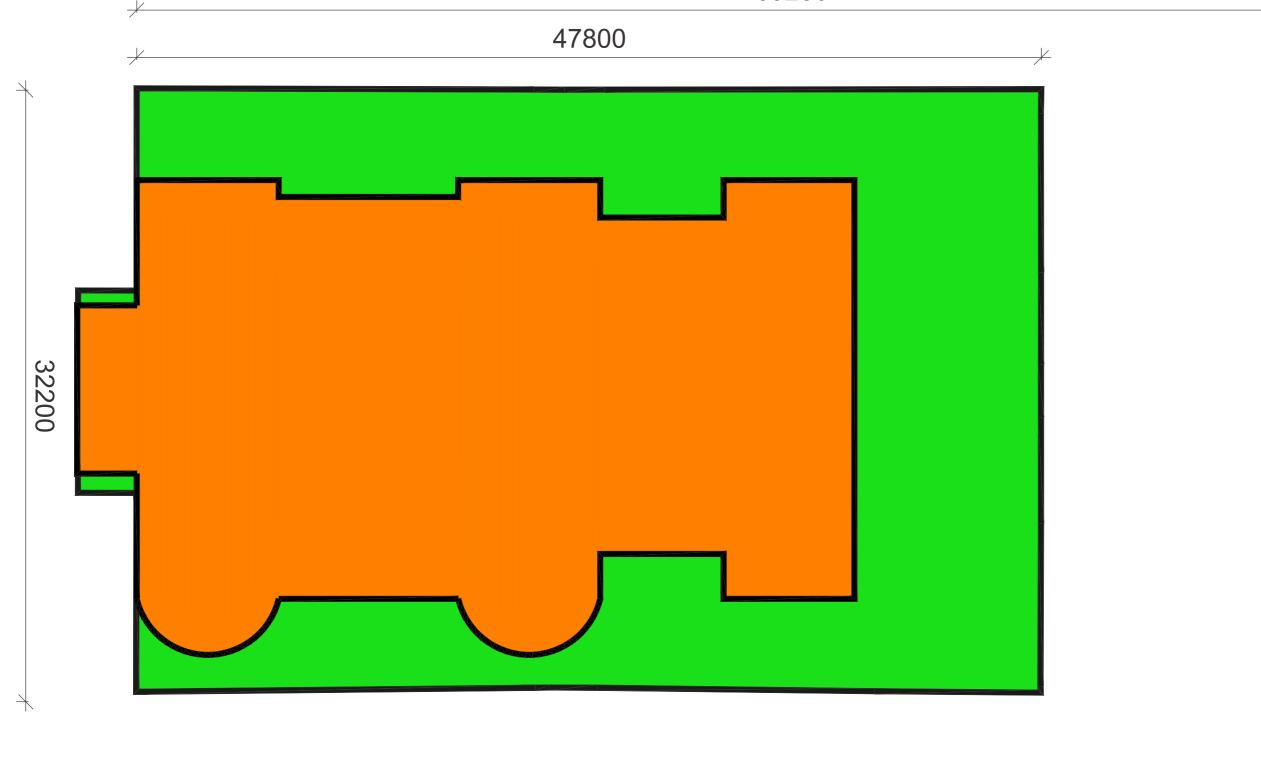

This comparison clearly shows that the proposed Woodfold Villa is diminutive in scale to Woodfold Hall.

The width of Woodfold Hall is 32.20m wide and Woodfold Villa is 22.25m wide (excluding the bays) and 26.70m with the bays.

The Length of Woodfold Hall is 69.25m (including the stables) to Woodfold Villa being 38.40m.

To compare overall footprint Woodfold Hall is 2093m² and Woodfold Villa is 883m².

Therefore, Woodfold Villa represents 42% of the footprint of Woodfold Hall.

Woodfold Hall Current OS Plan Overlay & Woodfold Villa - Overlaid

1:500 @ A3