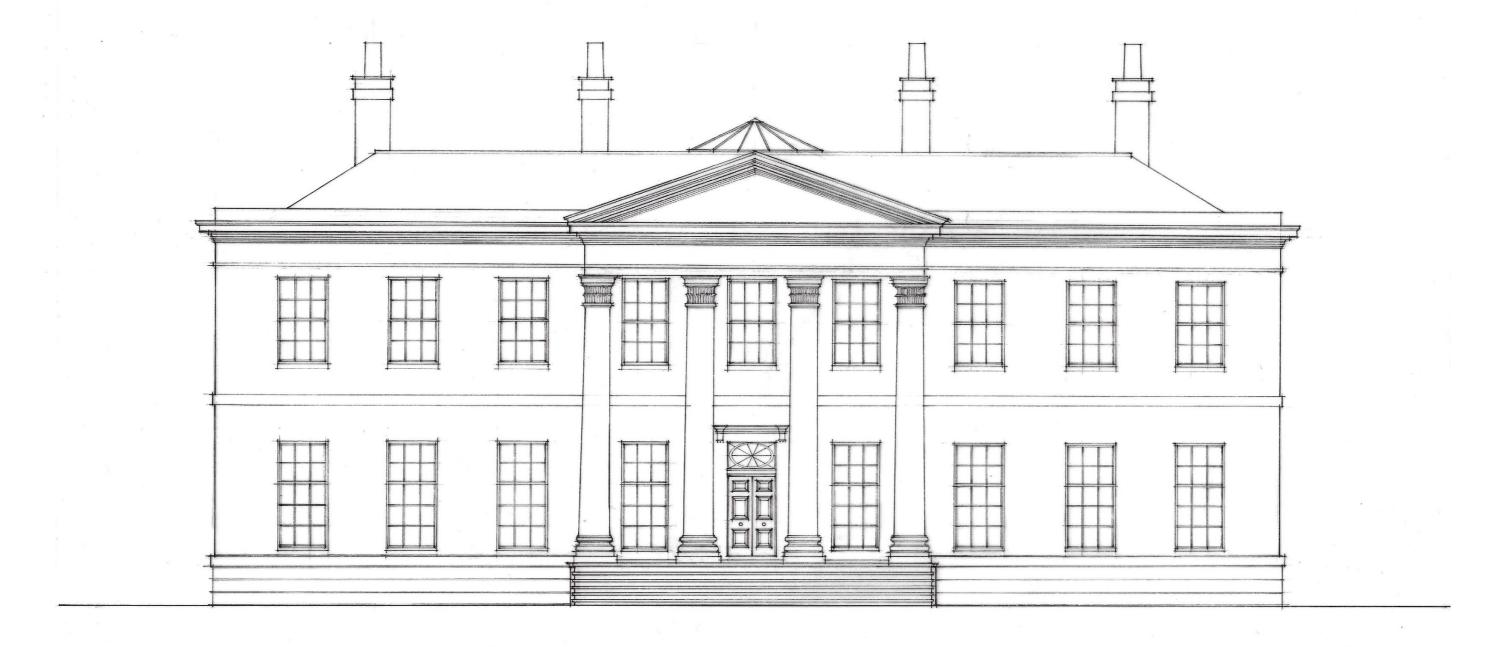

.40m.

To compare overall footprint Woodfold Hall is 2093m² and Woodfold Villa is 883m².

Therefore, Woodfold Villa represents 42% of the footprint of Woodfold Hall.

Woodfold Hall Original Plan & Woodfold Villa - Overlaid 1:500 @ A3



This comparison clearly shows that the proposed Woodfold Villa is diminutive in scale to Woodfold Hall.

The width of Woodfold Hall is 32.20m wide and Woodfold Villa is 22.25m wide (excluding the bays) and 26.70m with the bays.

The Length of Woodfold Hall is 69.25m (including the stables) to Woodfold Villa being 38.40m.

To compare overall footprint Woodfold Hall is 2093m² and Woodfold Villa is 883m².

Therefore, Woodfold Villa represents 42% of the footprint of Woodfold Hall.

Woodfold Hall Current OS Plan Overlay & Woodfold Villa - Overlaid

1:500 @ A3



## South Elevation WOODFOLD HALL for Mr. Fadell.





## North Elevation WOODFOLD VILLA for Mr. Yussain





## WOODFOLD VILLA OVERLAID IN SEPIA ONTO WOODFOLD HALL

This comparison clearly shows that the proposed Woodfold Villa is diminutive in scale to Woodfold Hall.

Woodfold Villa is 2.0m lower than Woodfold Hall - which is 17% lower.

The width of Woodfold Hall is 33.20m wide and Woodfold Villa is 22.25m wide (excluding the bays) and 26.70m with the bays.





Woodfold Hall Volume Massing Model



Woodfold Villa Volume Massing Model



Woodfold Hall & Woodfold Villa Volume Massing Model - Overlay