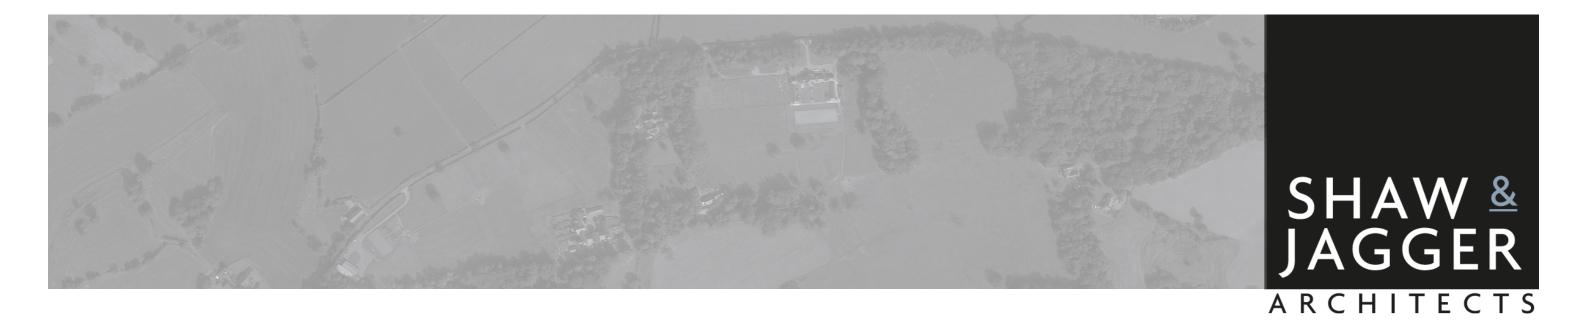

PROPOSED PRIVATE DWELLING

Land Adjacent to Woodfold Park, Blackburn

A Comparison: Woodfold Hall & Woodfold Villa

February 2024

Woodfold Hall - Original Plan

1:500 @ A3

Woodfold Hall - Current OS Plan Overlay 1:500 @ A3

The width of Woodfold Hall is 32.20m wide and Woodfold Villa is 22.25m wide (excluding the bays) and 26.70m with the bays.

The Length of Woodfold Hall is 69.25m (including the stables) to Woodfold Villa being 38.40m.

To compare overall footprint Woodfold Hall is 2093m² and Woodfold Villa is 883m².

Therefore, Woodfold Villa represents 42% of the footprint of Woodfold Hall.

Woodfold Hall Original Plan & Woodfold Villa - Overlaid 1:500 @ A3