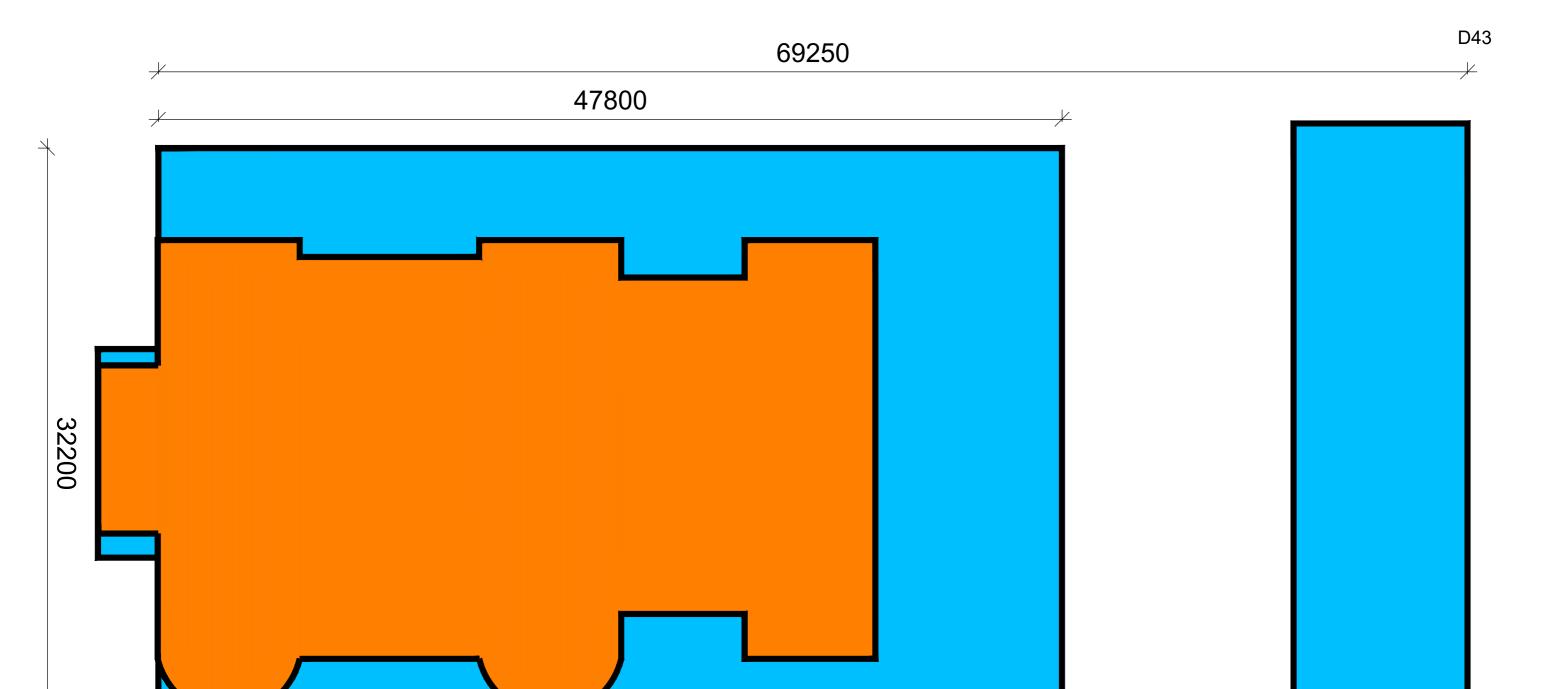

This comparison clearly shows that the proposed Woodfold Villa is diminutive in scale to Woodfold Hall.

The width of Woodfold Hall is 32.20m wide and Woodfold Villa is 22.25m wide (excluding the bays) and 26.70m with the bays.

The Length of Woodfold Hall is 69.25m (including the stables) to Woodfold Villa being 38.40m.

To compare overall footprint Woodfold Hall is 2093m² and Woodfold Villa is 883m².

Therefore, Woodfold Villa represents 42% of the footprint of Woodfold Hall.

Woodfold Hall Current OS Plan Overlay & Woodfold Villa - Overlaid

1:500 @ A3