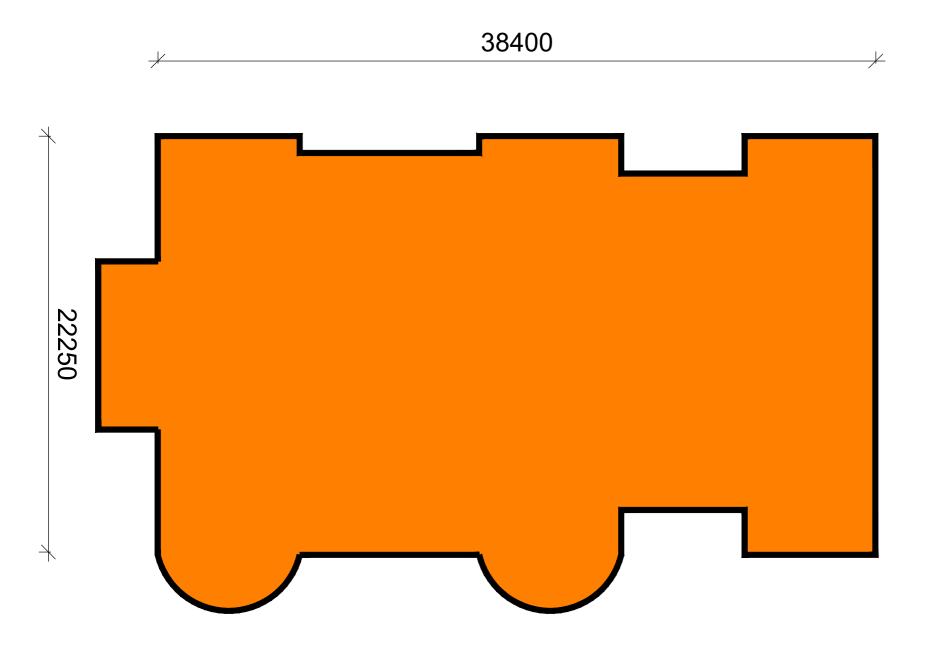

Woodfold Villa - Ground Floor Plan 1:500 @ A3

Woodfold Hall - Original Plan Overlay 1:500 @ A3

Woodfold Villa - Ground Floor Plan Overlay 1:500 @ A3

This comparison clearly shows that the proposed Woodfold Villa is diminutive in scale to Woodfold Hall.

The width of Woodfold Hall is 32.20m wide and Woodfold Villa is 22.25m wide (excluding the bays) and 26.70m with the bays.

The Length of Woodfold Hall is 69.25m (including the stables) to Woodfold Villa being 38.40m.

To compare overall footprint Woodfold Hall is 2093m² and Woodfold Villa is 883m².

Therefore, Woodfold Villa represents 42% of the footprint of Woodfold Hall.

Woodfold Hall Original Plan & Woodfold Villa - Overlaid 1:500 @ A3