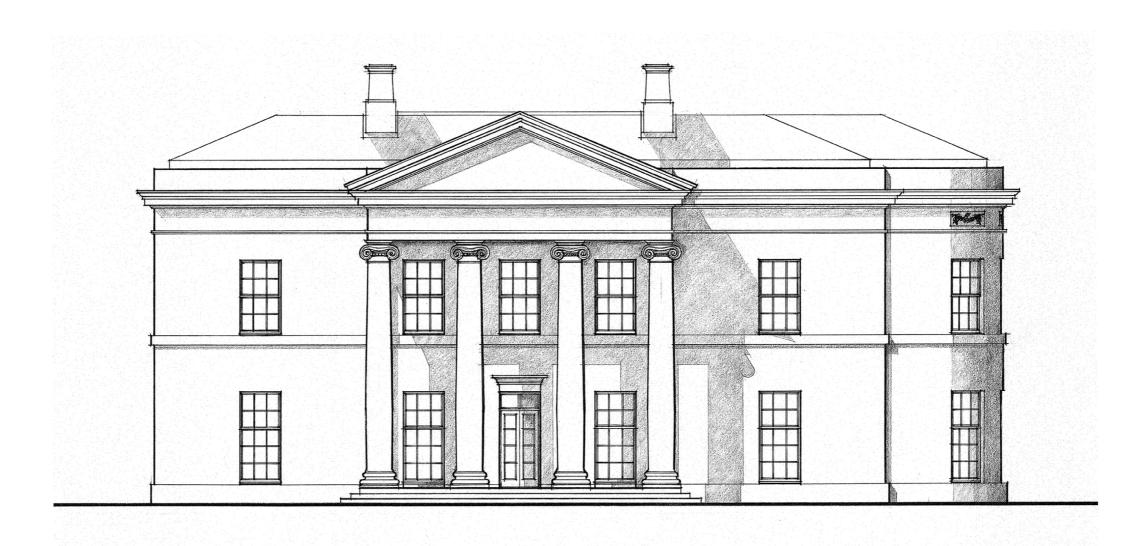

093m² and Woodfold Villa is 883m².

Therefore, Woodfold Villa represents 42% of the footprint of Woodfold Hall.

Woodfold Hall Original Plan & Woodfold Villa - Overlaid 1:500 @ A3



This comparison clearly shows that the proposed Woodfold Villa is diminutive in scale to Woodfold Hall.

The width of Woodfold Hall is 32.20m wide and Woodfold Villa is 22.25m wide (excluding the bays) and 26.70m with the bays.

The Length of Woodfold Hall is 69.25m (including the stables) to Woodfold Villa being 38.40m.

To compare overall footprint Woodfold Hall is 2093m² and Woodfold Villa is 883m².

Therefore, Woodfold Villa represents 42% of the footprint of Woodfold Hall.

Woodfold Hall Current OS Plan Overlay & Woodfold Villa - Overlaid

1:500 @ A3



## South Elevation WOODFOLD HALL for Mr. Fadell.





## North Elevation WOODFOLD VILLA for Mr. Yussain





## WOODFOLD VILLA OVERLAID IN SEPIA ONTO WOODFOLD HALL

This comparison clearly shows that the proposed Woodfold Villa is diminutive in scale to Woodfold Hall.

Woodfold Villa is 2.0m lower than Woodfold Hall - which is 17% lower.

The width of Woodfold Hall is 33.20m wide and Woodfold Villa is 22.25m wide (excluding the bays) and 26.70m with the bays.





Woodfold Hall Volume Massing Model



Woodfold Villa Volume Massing Model



Woodfold Hall & Woodfold Villa Volume Massing Model - Overlay