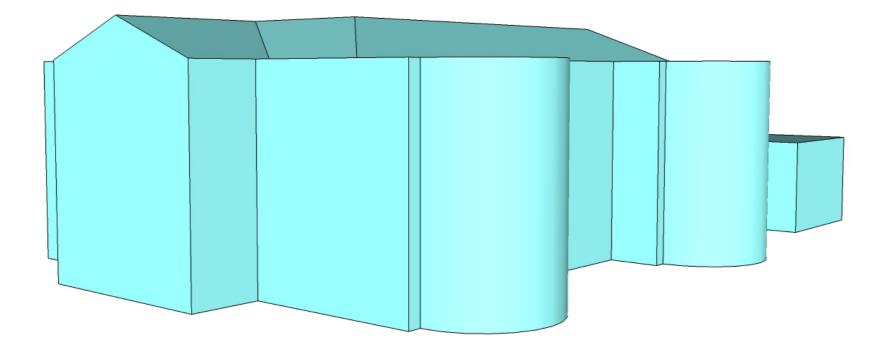

The width of Woodfold Hall is 33.20m wide and Woodfold Villa is 22.25m wide (excluding the bays) and 26.70m with the bays.

Woodfold Hall Volume Massing Model

Woodfold Villa Volume Massing Model

Woodfold Hall & Woodfold Villa Volume Massing Model - Overlay