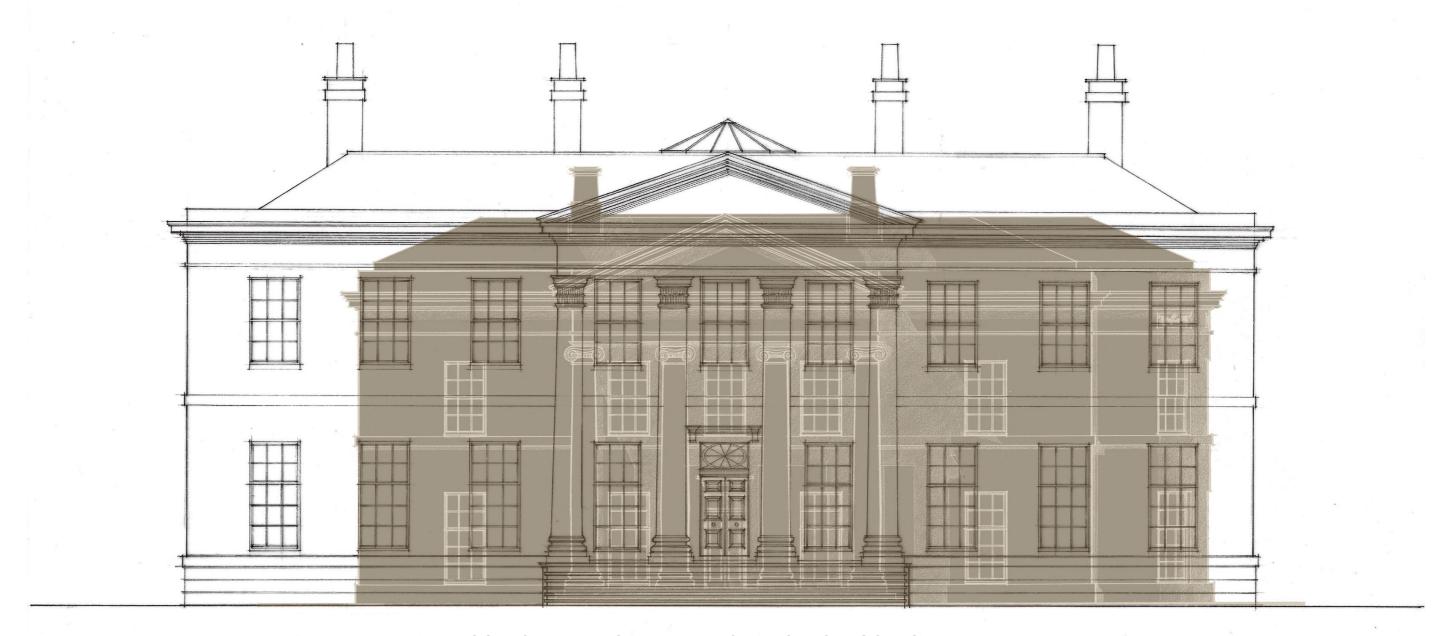

## WOODFOLD VILLA OVERLAID IN SEPIA ONTO WOODFOLD HALL

This comparison clearly shows that the proposed Woodfold Villa is diminutive in scale to Woodfold Hall.

Woodfold Villa is 2.0m lower than Woodfold Hall - which is 17% lower.

The width of Woodfold Hall is 33.20m wide and Woodfold Villa is 22.25m wide (excluding the bays) and 26.70m with the bays.

Woodfold Hall Volume Massing Model

Woodfold Villa Volume Massing Model

Woodfold Hall & Woodfold Villa Volume Massing Model - Overlay