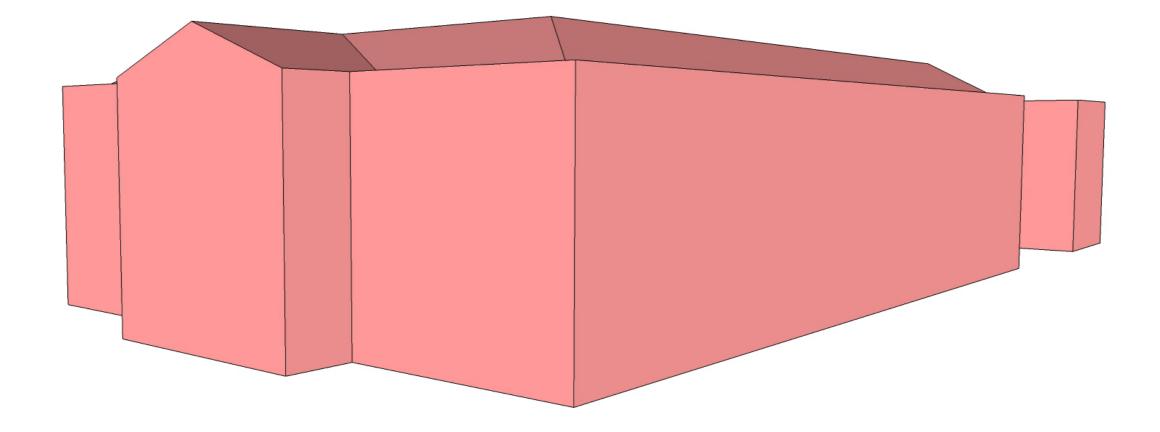

The width of Woodfold Hall is 33.20m wide and Woodfold Villa is 22.25m wide (excluding the bays) and 26.70m with the bays.

Woodfold Hall Volume Massing Model

Woodfold Villa Volume Massing Model

Woodfold Hall & Woodfold Villa Volume Massing Model - Overlay