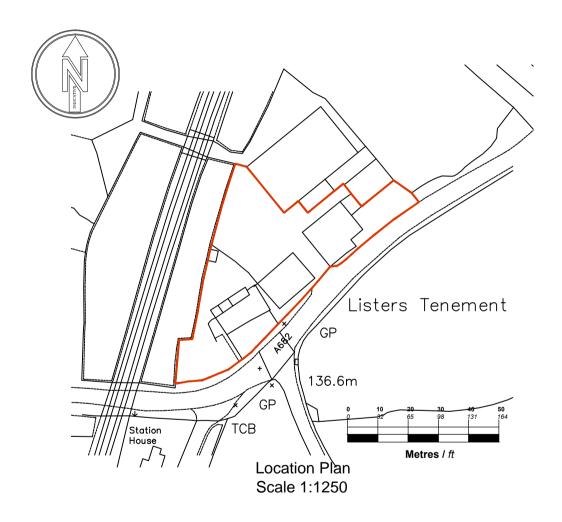

Martin Peacock Architectural Services Ltd Copyright C

| Contract Proposed Extension And Other Associated Alterations To Existing Dwelling At Listers Farm, Newsholme, Clitheroe. BB7 4JF |            |                                                                                                                                | mpas                                                |          |
|----------------------------------------------------------------------------------------------------------------------------------|------------|--------------------------------------------------------------------------------------------------------------------------------|-----------------------------------------------------|----------|
| Chent Mrs S Wright                                                                                                               |            |                                                                                                                                | Martin Peacock<br>Architectural<br>Services Limited |          |
| Drawing Location Plan                                                                                                            |            | Old Reading Room<br>Main Street, Stainforth,Settle<br>North Yorkshire BD24 9PE.<br>Office: 019 4381 6082<br>Tel: 07765 224 261 |                                                     |          |
| Drawn                                                                                                                            | MDP        | Job No                                                                                                                         | Drawing No                                          | Revision |
| Scale                                                                                                                            | 1:1250 @A4 | 2021-04                                                                                                                        | 400                                                 | _ ا      |
| Date                                                                                                                             | 11-01-2021 | 202104                                                                                                                         | 400                                                 |          |