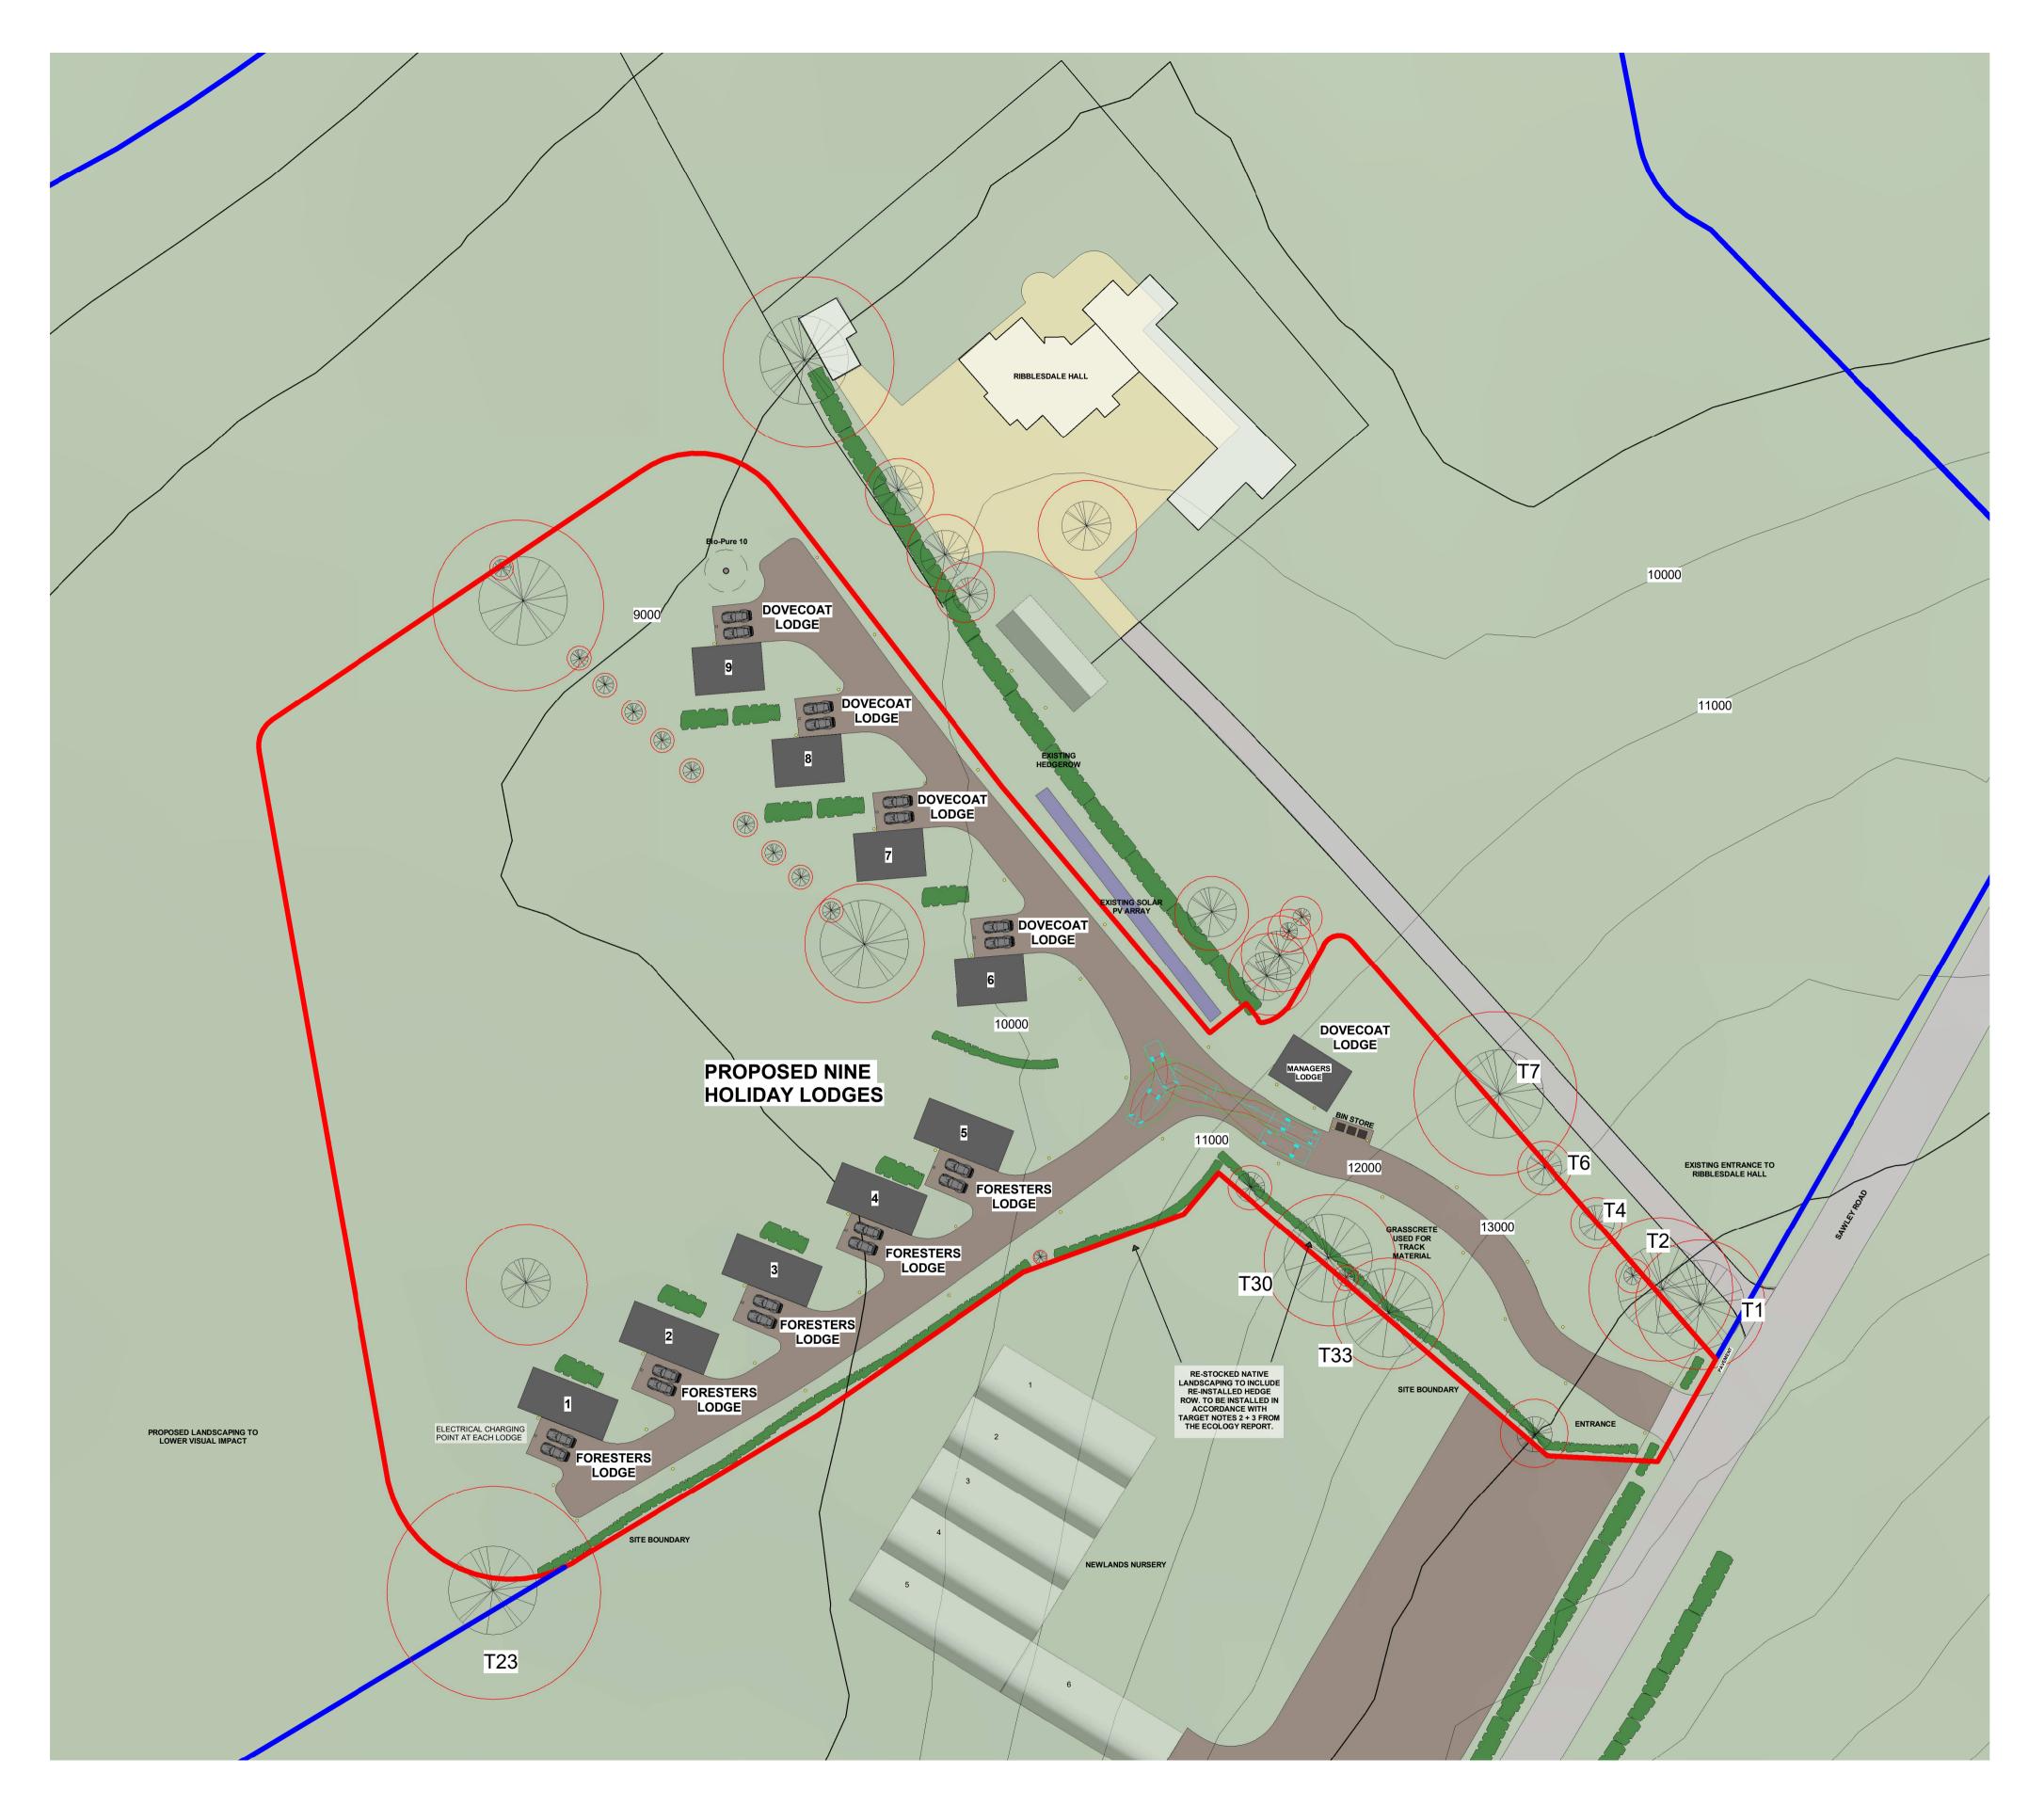

PROPOSED SITE PLAN

## NOTES:

PROPOSED LODGES TO BE SOURCED FROM PRESTIGE HOMESEEKERS :

- 5 FORESTERS LODGES

- 5 DOVECOAT LODGES (1 TO BE USED AS MANAGERS OFFICE)

SITE ENTRANCE - REFER TO SHEET A204 & 205 FOR FURTHER DETAIL

REFER TO ECOLOGY REPORT AND TREE SURVEY FOR FURTHER DETAIL ON ROOT PROTECTION AREAS AND LANDSCAPING MATTERS

## PROPOSED SITE **PLAN**

| Project number | 385      |
|----------------|----------|
| Date           | 14/06/21 |
| Drawn by       | DC       |
| Checked by     | PH       |

A100

1 : 500 Scale

Sheet size