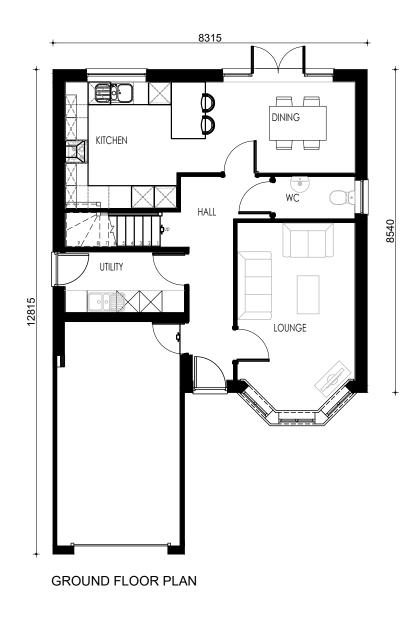

## **PLANNING**

create

PRESTON ROAD LONGRIDGE

RAWCLIFFE HOUSE TYPE FLOOR PLANS

Α 19-133 RAW-FP Scale @ A3: 1:100 @ A3 Date: February 2020 Drawn: ELC

associates limited

architecture building surveying urban design