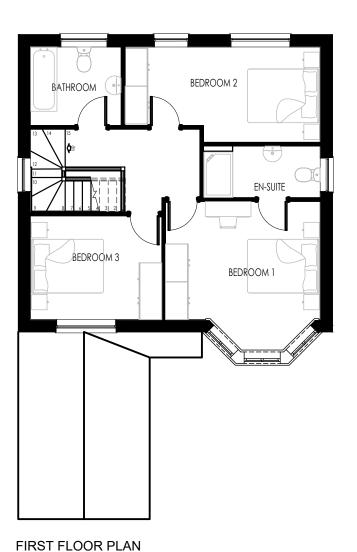

## **PLANNING**

create

PRESTON ROAD LONGRIDGE

RAWCLIFFE HOUSE TYPE FLOOR PLANS

Α 19-133 RAW-FP Scale @ A3: 1:100 @ A3 Date: February 2020 Drawn: ELC

associates limited

architecture building surveying urban design