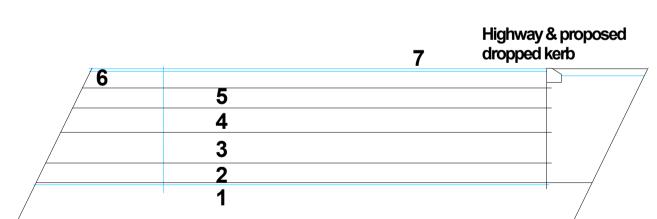

## Specification for the first 5m length of track

- Soil stripped to a firm subsoil base.
   Terram membrane layer.
   Layer of compacted MOT type 1 for drainage.
   Layers of reducing size compacted with reducing
- 5. Minimum of 150mm MOT Type 16. 100mm binder course & 25mm surface layer

7. Macadam topping
Existing kerb to be lowered for the section 278 agreement

Peter Hitchen ^rchitects

Marathon House The Sidings Business Park Whalley, BB7 9SE

01254 823 885

www.peterhitchenarchitects.co.uk