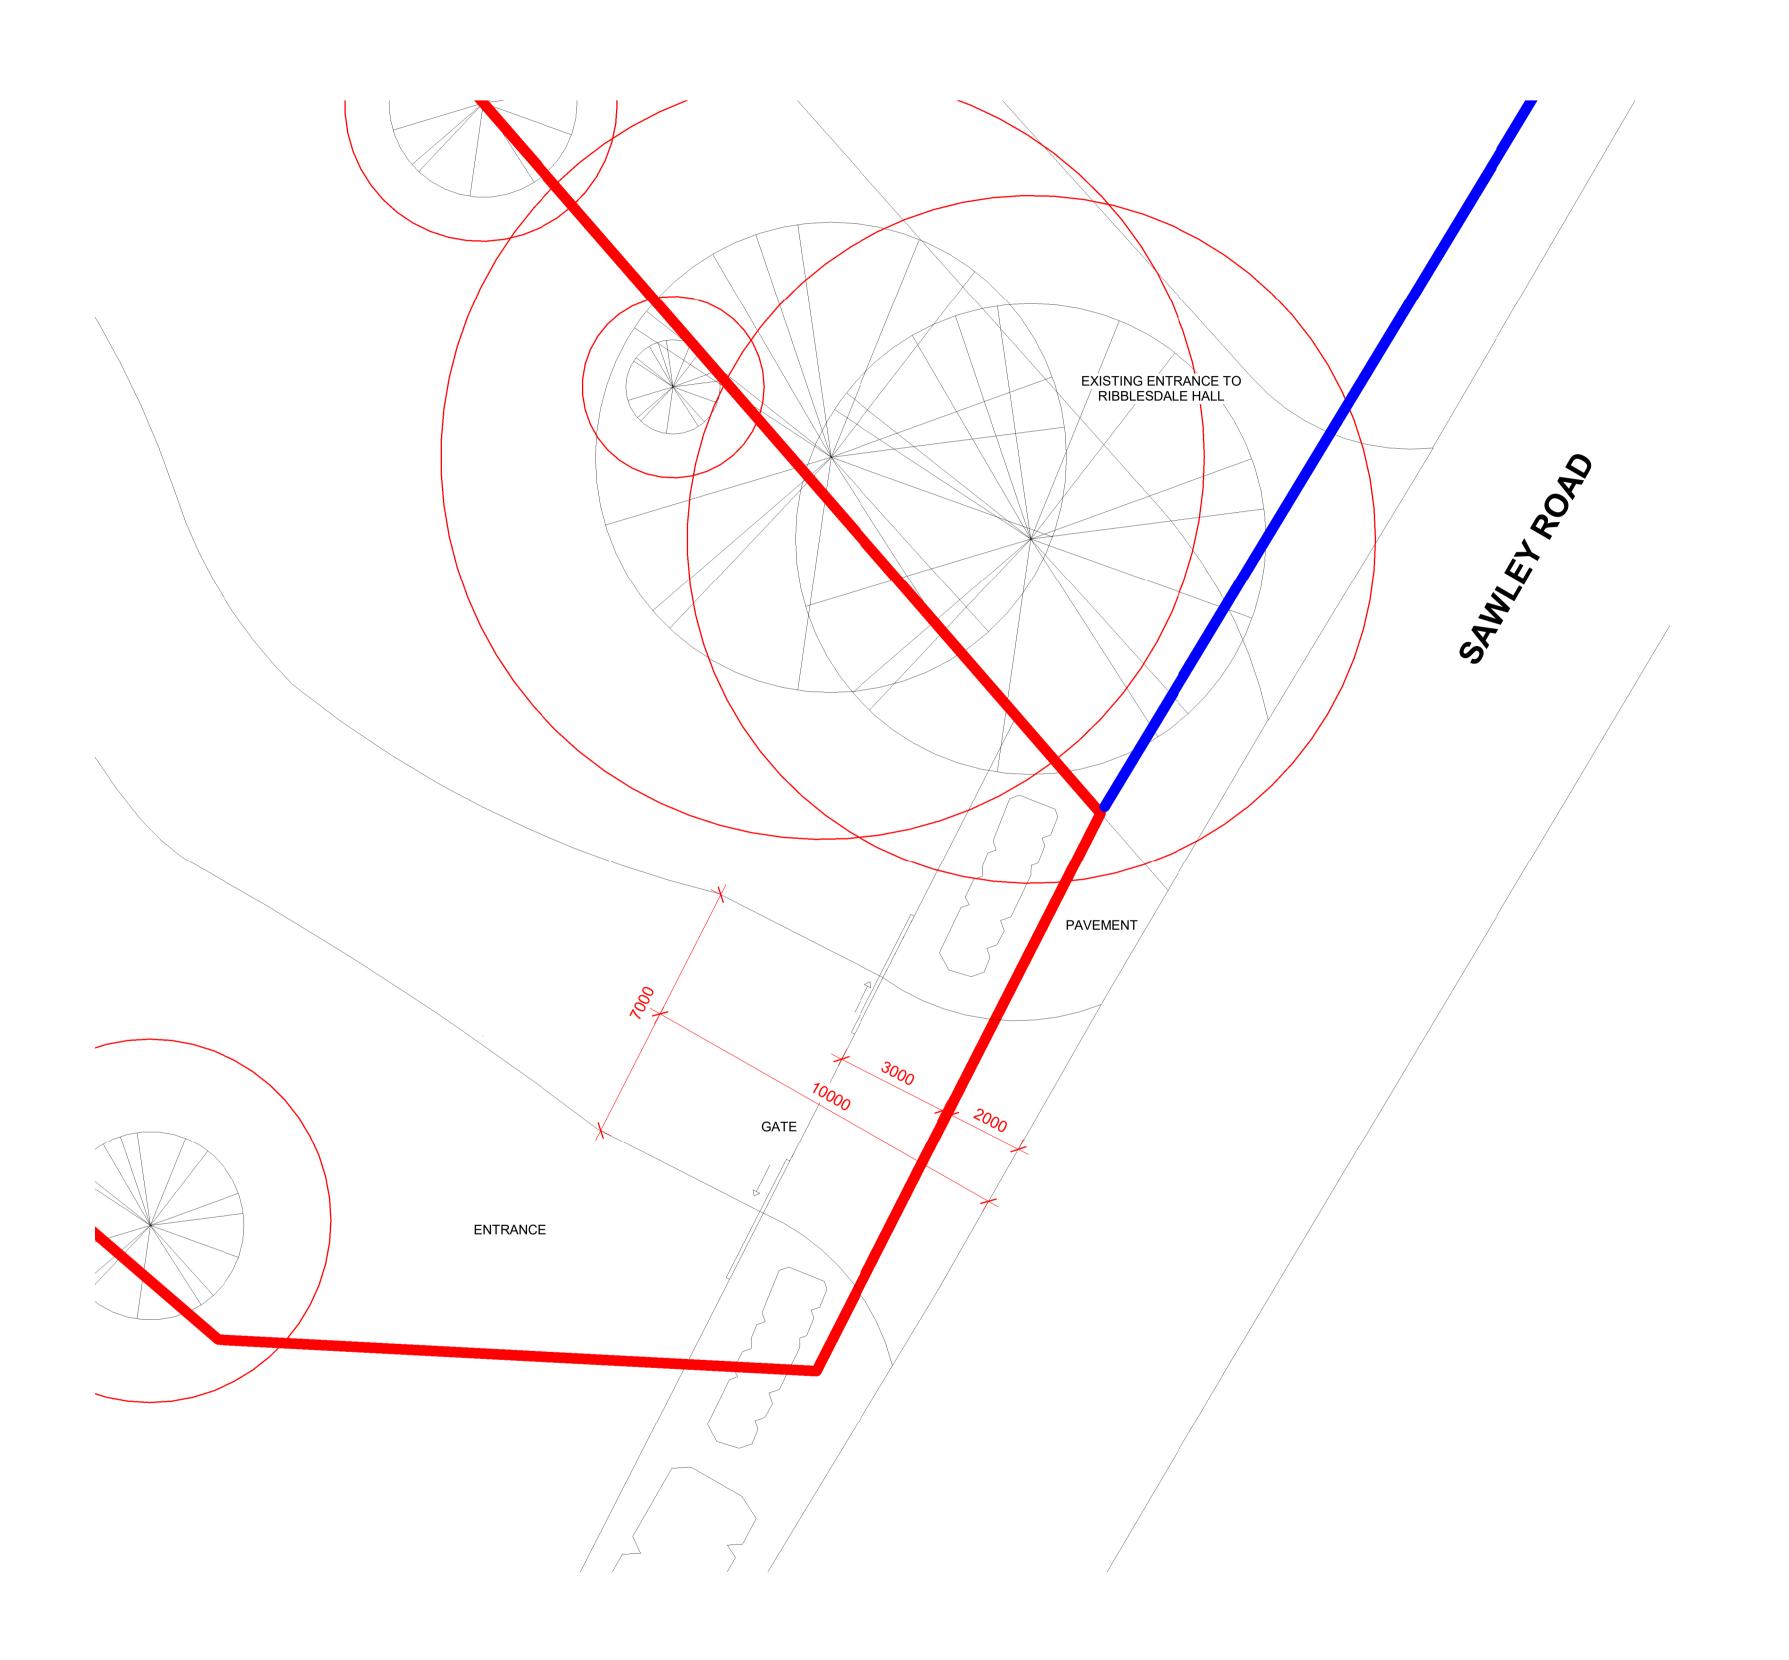

NOTES:

GRASSCRETE TO BE USED FOR TRACK MATERIAL

| Vo. | Description | Date |
|-----|-------------|------|
|     |             |      |
|     |             |      |
|     |             |      |
|     |             |      |
|     |             |      |
|     |             |      |
|     |             |      |
|     |             |      |
|     |             |      |
|     |             |      |

CLIENT:

**BARRY TURNER** 

PROJECT:

PROPOSED HOLIDAY LODGES AND ASSOCIATED WORKS

Checked by

SITE ENTRANCE

385 Project number 14/06/21 Date Drawn by DC

A204

Scale 1:100

PH

**A**1

Sheet size

1 SITE ENTRANCE DEATIL
1: 100