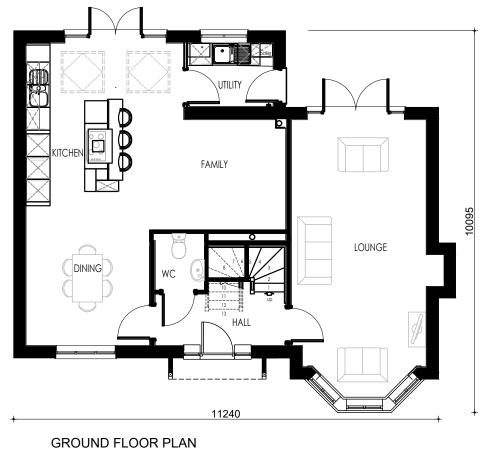

## **PLANNING**

create

PRESTON ROAD LONGRIDGE

SOWERBY HOUSE TYPE FLOOR PLANS

SOW-FP D 19-133 Scale @ A3: 1:100 @ A3 Date: January 2020

associates limited

burnaby villa ■ 48 watling street road ■ fulwood ■ preston ■ pr2 8bp tel: 01772 774510 fax: 01772 774511 email mck@mckassociates.co.uk