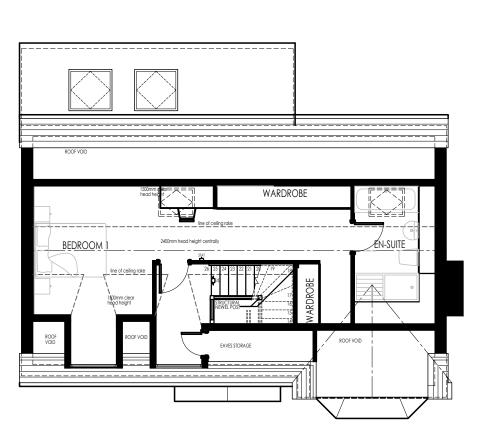

FIRST FLOOR PLAN

SECOND FLOOR PLAN

Rev D - dims added - 06/5/20

## **PLANNING**

create

PRESTON ROAD LONGRIDGE

SOWERBY HOUSE TYPE FLOOR PLANS

SOW-FP D 19-133 Scale @ A3: 1:100 @ A3 Date: January 2020

associates limited

burnaby villa ■ 48 watling street road ■ fulwood ■ preston ■ pr2 8bp tel: 01772 774510 fax: 01772 774511 email mck@mckassociates.co.uk