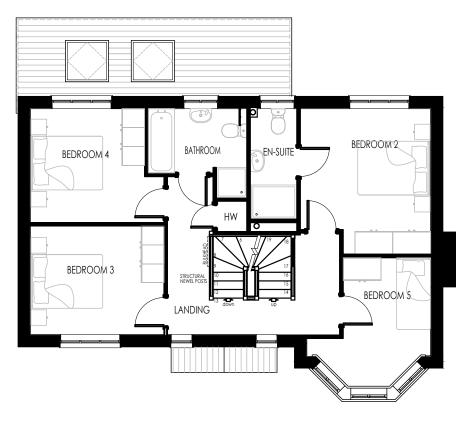

FIRST FLOOR PLAN

SECOND FLOOR PLAN

Rev D - dims added - 06/5/20

## **PLANNING**

create

PRESTON ROAD LONGRIDGE

SOWERBY HOUSE TYPE FLOOR PLANS

SOW-FP D 19-133 Scale @ A3: 1:100 @ A3 Date: January 2020

associates limited

burnaby villa ■ 48 watling street road ■ fulwood ■ preston ■ pr2 8bp tel: 01772 774510 fax: 01772 774511 email mck@mckassociates.co.uk